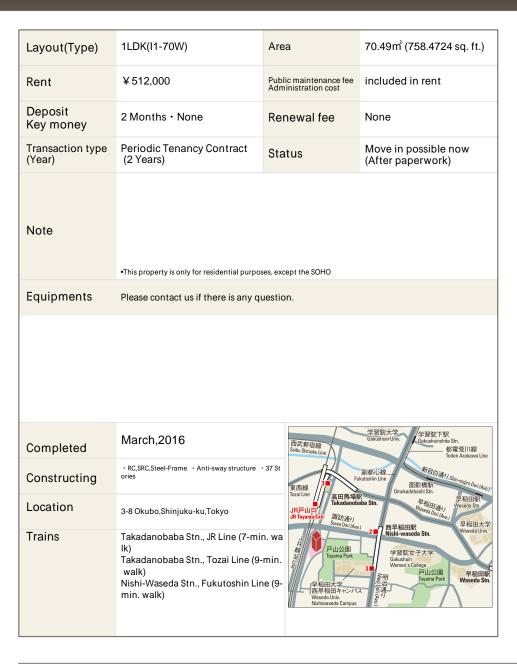

## La Tour Shinjuku Garden Apartment No. 3722 (37F)

Update Date: 2025/8/21 Next scheduled update date: Anytime

- 1 Lease guarantee agreement: required (by a guarantee company designated by us) Guarantee fee: 30% of lease for the first year, 8,000 yen/year for the second and subsequent years Fees may vary depending on the guarantee company - contact us for more details.
- 2 All rentals are on a first-come-first-served basis.
- 3 Multi-risk home insurance is mandatory.
- 4 Deposits equivalent to one month of rent are non-refundable at the end of the contract.
- 5 If the contract is terminated in less than one year, a penalty equivalent to one-month rent will be applied.
- 6 When disparities arise between the drawing and the actual construction, the actual construction takes precedence.