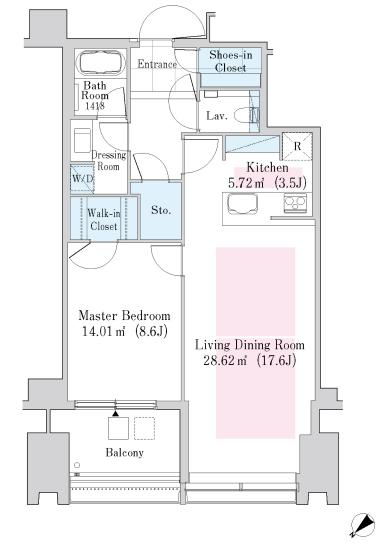

## La Tour Shinjuku Garden Apartment No. 3722 (37F)

Update Date: 2025/8/21 Next scheduled update date: Anytime





- 1 Lease guarantee agreement: required (by a guarantee company designated by us) Guarantee fee: 30% of lease for the first year, 8,000 yen/year for the second and subsequent years Fees may vary depending on the guarantee company - contact us for more details.
- 2 All rentals are on a first-come-first-served basis.
- 3 Multi-risk home insurance is mandatory.
- 4 Deposits equivalent to one month of rent are non-refundable at the end of the contract.
- 5 If the contract is terminated in less than one year, a penalty equivalent to one-month rent will be applied.
- 6 When disparities arise between the drawing and the actual construction, the actual construction takes precedence.

Sumitomo Realty & Development Co., Ltd.

Shinjuku NS Building, 2-4-1, Nishi-Shinjuku Shinjuku-ku, Tokyo 163-0820