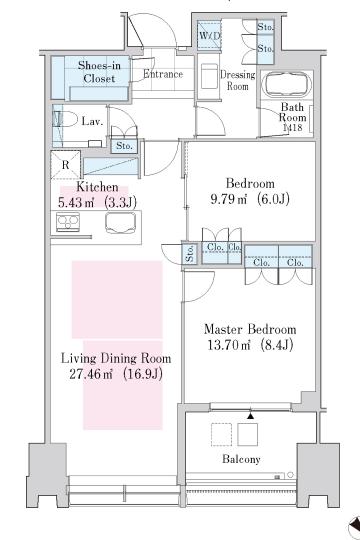

## La Tour Shinjuku Garden Apartment No. 3714 (37F)

Update Date: 2025/5/1 Next scheduled update date: Anytime





- 1 Lease guarantee agreement: required (by a guarantee company designated by us) Guarantee fee: 30% of lease for the first year, 8,000 yen/year for the second and subsequent years Fees may vary depending on the guarantee company - contact us for more details.
- 2 All rentals are on a first-come-first-served basis.
- 3 Multi-risk home insurance is mandatory.
- 4 Deposits equivalent to one month of rent are non-refundable at the end of the contract.
- 5 If the contract is terminated in less than one year, a penalty equivalent to one-month rent will be applied.
- 6 When disparities arise between the drawing and the actual construction, the actual construction takes precedence.

Sumitomo Realty & Development Co., Ltd.

Shinjuku NS Building, 2-4-1, Nishi-Shinjuku Shinjuku-ku, Tokyo 163-0820