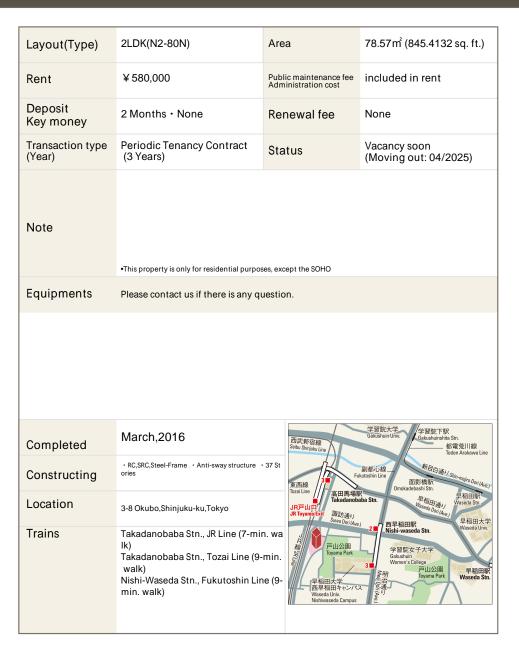

## La Tour Shinjuku Garden Apartment No. 3714 (37F)

Update Date: 2025/5/1 Next scheduled update date: Anytime

- 1 Lease guarantee agreement: required (by a guarantee company designated by us) Guarantee fee: 30% of lease for the first year, 8,000 yen/year for the second and subsequent years Fees may vary depending on the guarantee company - contact us for more details.
- 2 All rentals are on a first-come-first-served basis.
- 3 Multi-risk home insurance is mandatory.
- 4 Deposits equivalent to one month of rent are non-refundable at the end of the contract.
- 5 If the contract is terminated in less than one year, a penalty equivalent to one-month rent will be applied.
- 6 When disparities arise between the drawing and the actual construction, the actual construction takes precedence.