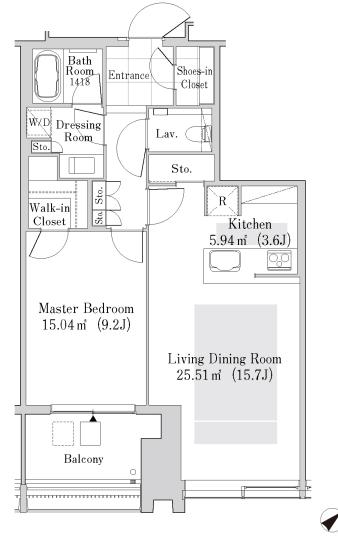

## La Tour Shinjuku Garden Apartment No. 3710 (37F)

Update Date: 2024/5/8 Next scheduled update date: Anytime

- 1 Lease guarantee agreement: required (by a guarantee company designated by us)
  Guarantee fee: 30% of lease for the first year, 8,000 yen/year for the second and subsequent years
  Fees may vary depending on the guarantee company contact us for more details.
- 2 All rentals are on a first-come-first-served basis.
- 3 Multi-risk home insurance is mandatory.
- 4 Deposits equivalent to one month of rent are non-refundable at the end of the contract.
- 5 If the contract is terminated in less than one year, a penalty equivalent to one-month rent will be applied.
- 6 When disparities arise between the drawing and the actual construction, the actual construction takes precedence.