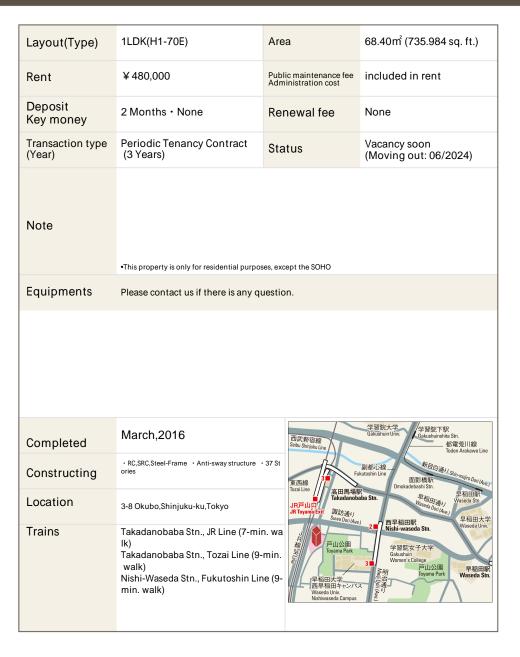

## La Tour Shinjuku Garden Apartment No. 3710 (37F)

Update Date: 2024/5/8 Next scheduled update date: Anytime

- 1 Lease guarantee agreement: required (by a guarantee company designated by us)
  Guarantee fee: 30% of lease for the first year, 8,000 yen/year for the second and subsequent years
  Fees may vary depending on the guarantee company contact us for more details.
- 2 All rentals are on a first-come-first-served basis.
- 3 Multi-risk home insurance is mandatory.
- 4 Deposits equivalent to one month of rent are non-refundable at the end of the contract.
- 5 If the contract is terminated in less than one year, a penalty equivalent to one-month rent will be applied.
- 6 When disparities arise between the drawing and the actual construction, the actual construction takes precedence.