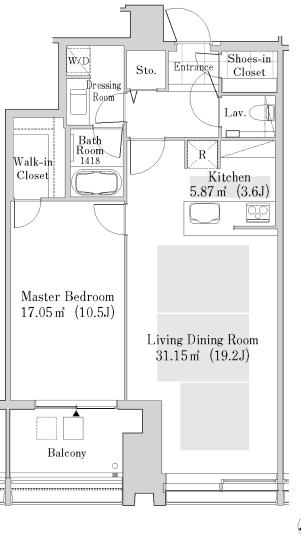

## La Tour Shinjuku Garden Apartment No. 3708 (37F)

| Layout(Type)               | 1LDK(J1-70E)                                                     | Area                                          | 74.46m <sup>2</sup> (801.1896 sq. ft.)                                                                                                                                                                                                                                                                                                                                                                                                                                                                                                                                                                                                                                                                                                                                 |
|----------------------------|------------------------------------------------------------------|-----------------------------------------------|------------------------------------------------------------------------------------------------------------------------------------------------------------------------------------------------------------------------------------------------------------------------------------------------------------------------------------------------------------------------------------------------------------------------------------------------------------------------------------------------------------------------------------------------------------------------------------------------------------------------------------------------------------------------------------------------------------------------------------------------------------------------|
| Rent                       | ¥ 510,000                                                        | Public maintenance fee<br>Administration cost | included in rent                                                                                                                                                                                                                                                                                                                                                                                                                                                                                                                                                                                                                                                                                                                                                       |
| Deposit<br>Key money       | 2 Months • None                                                  | Renewal fee                                   | None                                                                                                                                                                                                                                                                                                                                                                                                                                                                                                                                                                                                                                                                                                                                                                   |
| Transaction type<br>(Year) | Periodic Tenancy Contract<br>(3 Years)                           | Status                                        | Move in possible now<br>(After paperwork)                                                                                                                                                                                                                                                                                                                                                                                                                                                                                                                                                                                                                                                                                                                              |
| Note                       | •This property is only for residential purpos                    | es, except the SOHO                           |                                                                                                                                                                                                                                                                                                                                                                                                                                                                                                                                                                                                                                                                                                                                                                        |
| Equipments                 | Please contact us if there is any question.                      |                                               |                                                                                                                                                                                                                                                                                                                                                                                                                                                                                                                                                                                                                                                                                                                                                                        |
|                            |                                                                  |                                               |                                                                                                                                                                                                                                                                                                                                                                                                                                                                                                                                                                                                                                                                                                                                                                        |
|                            |                                                                  |                                               | 学習院大学。                                                                                                                                                                                                                                                                                                                                                                                                                                                                                                                                                                                                                                                                                                                                                                 |
| Completed                  | March,2016                                                       | 西武新宿線<br>Seibu Shinjuku Line                  | 学習院大学<br>Gakushuin Uinv. 学習院下駅<br>Gakushuin Shn. 都電売川線<br>Toden Arakawa Line                                                                                                                                                                                                                                                                                                                                                                                                                                                                                                                                                                                                                                                                                           |
| Completed                  | March,2016<br>• RC,SRC,Steel-Frame • Anti-sway structure • orles | 37 St 東西線                                     | Gakushuinshita Str.<br>Gakushuinshita Str.<br>都電売川線<br>石電売川線<br>石電売川線<br>古電売川線<br>古電売川線<br>古電売川線<br>古電売川線<br>古電売川線<br>古電売川線<br>古電売川線<br>古電売川線<br>古電売川線<br>古電売川線<br>古電売川線<br>古電売川線<br>古電売<br>「加索<br>「加索<br>「加索<br>「加索<br>」<br>「加索<br>」<br>「加索<br>」<br>「加索<br>」<br>「加索<br>」<br>「加索<br>」<br>「加索<br>」<br>「加索<br>」<br>「加索<br>」<br>「加索<br>」<br>「加索<br>」<br>「加索<br>」<br>「加索<br>」<br>「加索<br>」<br>「加索<br>」<br>「加索<br>」<br>「加索<br>」<br>「加索<br>」<br>「加索<br>」<br>「加索<br>」<br>「加索<br>」<br>「加索<br>」<br>「加索<br>」<br>「加索<br>」<br>「加索<br>」<br>「加索<br>」<br>「加索<br>」<br>「加索<br>」<br>「加索<br>」<br>「加索<br>」<br>「加索<br>」<br>「<br>」<br>」<br>「<br>」<br>」<br>」<br>「<br>」<br>」<br>」<br>「<br>」<br>」<br>」<br>「<br>」<br>」<br>」<br>「<br>」<br>」<br>」<br>」<br>」<br>」<br>」<br>」<br>」<br>」<br>」<br>」<br>」 |
|                            | RC,SRC,Steel-Frame · Anti-sway structure ·                       | 37 St                                         | Gakishun Univ.<br>Gakushunshra Sn.<br>后在的Arakawa Line<br>新自白道。1) Sharmario Dari (Ave)<br>utashin Line<br>面影格駅<br>Omokadebash Sn.<br>早福田家<br>Vaseda Zori (Ave)                                                                                                                                                                                                                                                                                                                                                                                                                                                                                                                                                                                                          |