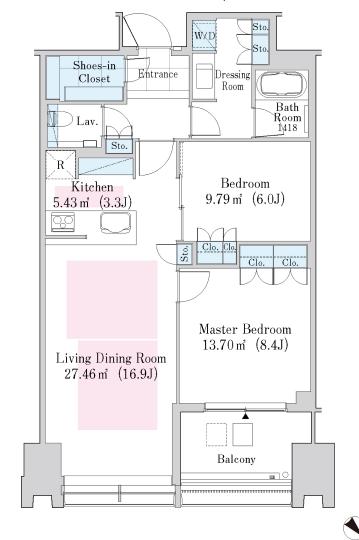

| Layout(Type)            | 2LDK(N2-80N)                                                                                                                             | Area                                                                                                                                    | 78.57m² (845.4132 sq. ft.)                                                                                                                                                                                                                                                                                                                         |  |  |
|-------------------------|------------------------------------------------------------------------------------------------------------------------------------------|-----------------------------------------------------------------------------------------------------------------------------------------|----------------------------------------------------------------------------------------------------------------------------------------------------------------------------------------------------------------------------------------------------------------------------------------------------------------------------------------------------|--|--|
| Rent                    | ¥ 542,000                                                                                                                                | Public maintenance fee<br>Administration cost                                                                                           | included in rent                                                                                                                                                                                                                                                                                                                                   |  |  |
| Deposit<br>Key money    | 2 Months • None                                                                                                                          | Renewal fee                                                                                                                             | None                                                                                                                                                                                                                                                                                                                                               |  |  |
| Transaction type (Year) | Periodic Tenancy Contract<br>(3 Years)                                                                                                   | Status                                                                                                                                  | Vacancy soon<br>(Moving out: 06/2025)                                                                                                                                                                                                                                                                                                              |  |  |
| Note                    | •This property is only for residential purpo                                                                                             | ses, except the SOHO                                                                                                                    |                                                                                                                                                                                                                                                                                                                                                    |  |  |
| Equipments              | Please contact us if there is any question.                                                                                              |                                                                                                                                         |                                                                                                                                                                                                                                                                                                                                                    |  |  |
|                         |                                                                                                                                          |                                                                                                                                         |                                                                                                                                                                                                                                                                                                                                                    |  |  |
| Completed               | March,2016                                                                                                                               | 西武新宿線<br>Seibu Shinjuku Line                                                                                                            | 東西線 Fukutoshin Line  東西線 Fukutoshin Line  面彩橋駅 Takadanobaba Stn.  JRF 山口 JR Toyama Extr Suwa Dori (Ava.)  Suwa Dori (Ava.) |  |  |
| Constructing            | • RC,SRC,Steel-Frame • Anti-sway structure ories                                                                                         | · 37 St                                                                                                                                 |                                                                                                                                                                                                                                                                                                                                                    |  |  |
| Location                | 3-8 Okubo,Shinjuku-ku,Tokyo                                                                                                              | JR戸山口 JR Toyama Exit 源ない。                                                                                                               |                                                                                                                                                                                                                                                                                                                                                    |  |  |
| Trains                  | Takadanobaba Stn., JR Line (7-mi<br>lk)<br>Takadanobaba Stn., Tozai Line (9-<br>walk)<br>Nishi-Waseda Stn., Fukutoshin Lir<br>min. walk) | n. wa<br>原<br>原<br>原<br>原<br>原<br>原<br>原<br>原<br>原<br>原<br>原<br>同<br>で<br>の<br>の<br>の<br>の<br>の<br>の<br>の<br>の<br>の<br>の<br>の<br>の<br>の |                                                                                                                                                                                                                                                                                                                                                    |  |  |