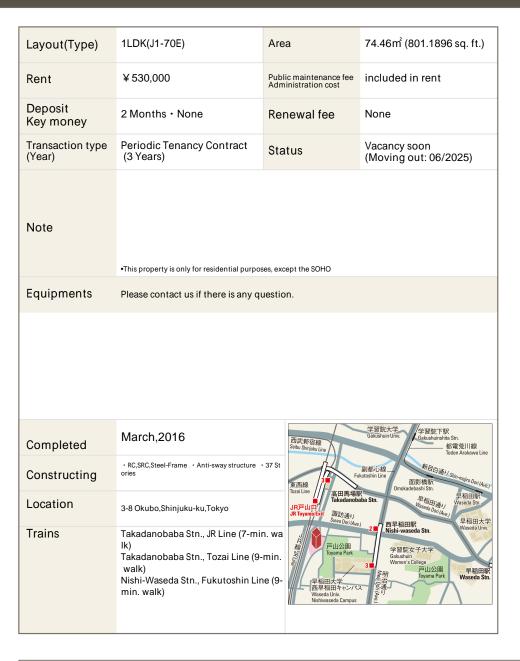

## La Tour Shinjuku Garden Apartment No. 3608 (36F)

| Update Date: 2025/5/1 Next scheduled update date: A |
|-----------------------------------------------------|
|-----------------------------------------------------|