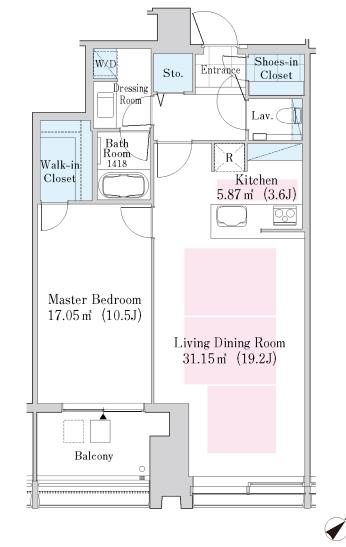

## La Tour Shinjuku Garden Apartment No. 3608 (36F)

| Update Date: 2025/5/1 Next scheduled update date: A |
|-----------------------------------------------------|
|-----------------------------------------------------|