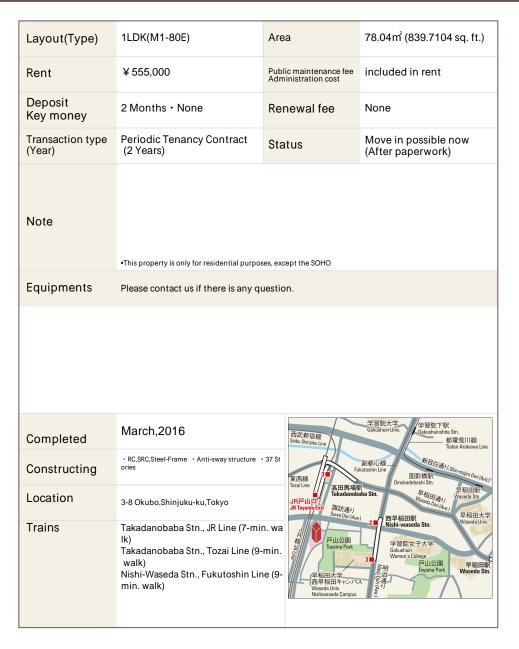

## La Tour Shinjuku Garden Apartment No. 3604 (36F)

Update Date: 2025/8/22 Next scheduled update date: Anytime

- 1 Lease guarantee agreement: required (by a guarantee company designated by us)
  Guarantee fee: 30% of lease for the first year, 8,000 yen/year for the second and subsequent years
  Fees may vary depending on the guarantee company contact us for more details.
- 2 All rentals are on a first-come-first-served basis.
- 3 Multi-risk home insurance is mandatory.
- 4 Deposits equivalent to one month of rent are non-refundable at the end of the contract.
- 5 If the contract is terminated in less than one year, a penalty equivalent to one-month rent will be applied.
- 6 When disparities arise between the drawing and the actual construction, the actual construction takes precedence.