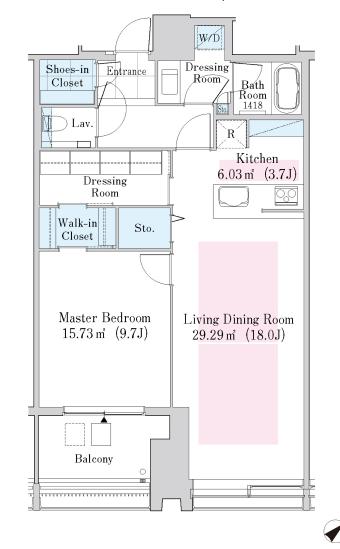

## La Tour Shinjuku Garden Apartment No. 3604 (36F)

Update Date: 2025/8/22 Next scheduled update date: Anytime

- 1 Lease guarantee agreement: required (by a guarantee company designated by us)
  Guarantee fee: 30% of lease for the first year, 8,000 yen/year for the second and subsequent years
  Fees may vary depending on the guarantee company contact us for more details.
- 2 All rentals are on a first-come-first-served basis.
- 3 Multi-risk home insurance is mandatory.
- 4 Deposits equivalent to one month of rent are non-refundable at the end of the contract.
- 5 If the contract is terminated in less than one year, a penalty equivalent to one-month rent will be applied.
- 6 When disparities arise between the drawing and the actual construction, the actual construction takes precedence.