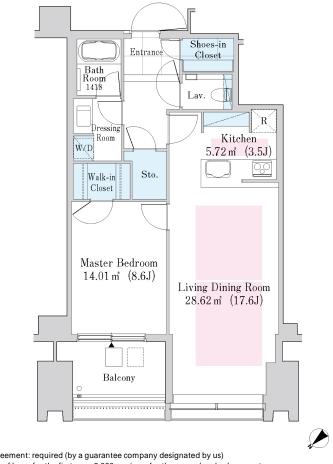

## La Tour Shinjuku Garden Apartment No. 3522 (35F)

## Update Date : 2025/7/5 Next scheduled update date: Anytime

| Layout(Type)               | 1LDK(I1-70W)                                                   | Area                                          | 70.49m² (758.4724 sq. ft.)                                                                                                                                                                                                                                                                                                                                                                                                                                                                                                                                                                                                                                                                                                                                                                                                                                                                                                                                                                                                                                                                                                                                                                                                                                                                                                                                                                                                                                                                                                                                                                                                                                                                                                                                                                                                                                                                                                                                                                                                                                                                                                                                                                                                                                                                                                                                                                                                                                                                                                                                                                                                                                                                |
|----------------------------|----------------------------------------------------------------|-----------------------------------------------|-------------------------------------------------------------------------------------------------------------------------------------------------------------------------------------------------------------------------------------------------------------------------------------------------------------------------------------------------------------------------------------------------------------------------------------------------------------------------------------------------------------------------------------------------------------------------------------------------------------------------------------------------------------------------------------------------------------------------------------------------------------------------------------------------------------------------------------------------------------------------------------------------------------------------------------------------------------------------------------------------------------------------------------------------------------------------------------------------------------------------------------------------------------------------------------------------------------------------------------------------------------------------------------------------------------------------------------------------------------------------------------------------------------------------------------------------------------------------------------------------------------------------------------------------------------------------------------------------------------------------------------------------------------------------------------------------------------------------------------------------------------------------------------------------------------------------------------------------------------------------------------------------------------------------------------------------------------------------------------------------------------------------------------------------------------------------------------------------------------------------------------------------------------------------------------------------------------------------------------------------------------------------------------------------------------------------------------------------------------------------------------------------------------------------------------------------------------------------------------------------------------------------------------------------------------------------------------------------------------------------------------------------------------------------------------------|
| Rent                       | ¥ 480,000                                                      | Public maintenance fee<br>Administration cost | included in rent                                                                                                                                                                                                                                                                                                                                                                                                                                                                                                                                                                                                                                                                                                                                                                                                                                                                                                                                                                                                                                                                                                                                                                                                                                                                                                                                                                                                                                                                                                                                                                                                                                                                                                                                                                                                                                                                                                                                                                                                                                                                                                                                                                                                                                                                                                                                                                                                                                                                                                                                                                                                                                                                          |
| Deposit<br>Key money       | 2 Months • None                                                | Renewal fee                                   | None                                                                                                                                                                                                                                                                                                                                                                                                                                                                                                                                                                                                                                                                                                                                                                                                                                                                                                                                                                                                                                                                                                                                                                                                                                                                                                                                                                                                                                                                                                                                                                                                                                                                                                                                                                                                                                                                                                                                                                                                                                                                                                                                                                                                                                                                                                                                                                                                                                                                                                                                                                                                                                                                                      |
| Transaction type<br>(Year) | Periodic Tenancy Contract<br>(2 Years)                         | Status                                        | Move in possible now<br>(After paperwork)                                                                                                                                                                                                                                                                                                                                                                                                                                                                                                                                                                                                                                                                                                                                                                                                                                                                                                                                                                                                                                                                                                                                                                                                                                                                                                                                                                                                                                                                                                                                                                                                                                                                                                                                                                                                                                                                                                                                                                                                                                                                                                                                                                                                                                                                                                                                                                                                                                                                                                                                                                                                                                                 |
| Note                       | •This property is only for residential purpos                  | ses, except the SOHO                          |                                                                                                                                                                                                                                                                                                                                                                                                                                                                                                                                                                                                                                                                                                                                                                                                                                                                                                                                                                                                                                                                                                                                                                                                                                                                                                                                                                                                                                                                                                                                                                                                                                                                                                                                                                                                                                                                                                                                                                                                                                                                                                                                                                                                                                                                                                                                                                                                                                                                                                                                                                                                                                                                                           |
| Equipments                 | Please contact us if there is any question.                    |                                               |                                                                                                                                                                                                                                                                                                                                                                                                                                                                                                                                                                                                                                                                                                                                                                                                                                                                                                                                                                                                                                                                                                                                                                                                                                                                                                                                                                                                                                                                                                                                                                                                                                                                                                                                                                                                                                                                                                                                                                                                                                                                                                                                                                                                                                                                                                                                                                                                                                                                                                                                                                                                                                                                                           |
|                            |                                                                |                                               |                                                                                                                                                                                                                                                                                                                                                                                                                                                                                                                                                                                                                                                                                                                                                                                                                                                                                                                                                                                                                                                                                                                                                                                                                                                                                                                                                                                                                                                                                                                                                                                                                                                                                                                                                                                                                                                                                                                                                                                                                                                                                                                                                                                                                                                                                                                                                                                                                                                                                                                                                                                                                                                                                           |
| Completed                  | March,2016                                                     | 西武新宿線<br>Sebu Shrudu Line                     | 学習院大学<br>Gakushuin Univ. 学習院下駅<br>Gakushuinshita Stn.<br>布電党川線                                                                                                                                                                                                                                                                                                                                                                                                                                                                                                                                                                                                                                                                                                                                                                                                                                                                                                                                                                                                                                                                                                                                                                                                                                                                                                                                                                                                                                                                                                                                                                                                                                                                                                                                                                                                                                                                                                                                                                                                                                                                                                                                                                                                                                                                                                                                                                                                                                                                                                                                                                                                                            |
| Completed<br>Constructing  | March,2016<br>• RC,SRC,Steel-Frame • Anti-sway structure ories | 37 St 東西線                                     | Gaküshun Uliw.<br>Gaküshun Uliw.<br>Gaküshun Shira<br>Toden Arakawa Line<br>新君之協引<br>Shira, ngaro Duri (Arej<br>Duri on Charles C                                                                                                                                                                                                                                                                                                                                                                                                                                                                                                                                                 |
|                            | RC,SRC,Steel-Frame  Anti-sway structure                        | 37 St                                         | Gakishun Univ.<br>Gakushun Shin Sh.<br>副都心線—<br>Mutoshin Line<br>Rato Sh.<br>Phat Diaki<br>Shan make Dari (Aue)<br>Phat Diaki<br>Shan Markawa<br>Phat Diaki<br>Phat Diaki<br>Shan Markawa<br>Phat Diaki<br>Phat D |