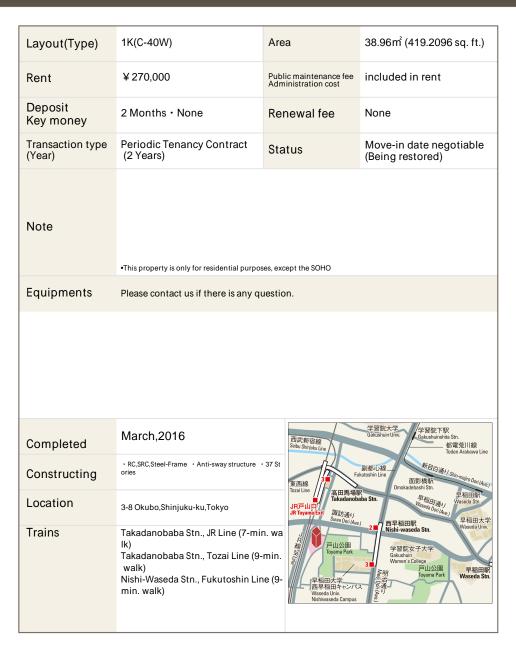

## La Tour Shinjuku Garden Apartment No. 3421 (34F)

| Update Date: 2025/7/5 Next scheduled update date: |
|---------------------------------------------------|
|---------------------------------------------------|