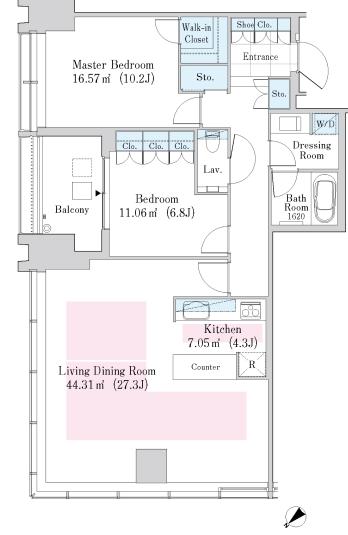

## La Tour Shinjuku Garden Apartment No. 3416 (34F)

Update Date: 2025/7/5 Next scheduled update date: Anytime

| Layout(Type)            | 2LDK(R2-110W)                                                                                                                            | Area                                          | 107.57m² (1157.4532 sq. ft.)                   |  |
|-------------------------|------------------------------------------------------------------------------------------------------------------------------------------|-----------------------------------------------|------------------------------------------------|--|
| Rent                    | ¥ 810,000                                                                                                                                | Public maintenance fee<br>Administration cost | included in rent                               |  |
| Deposit<br>Key money    | 2 Months • None                                                                                                                          | Renewal fee                                   | None                                           |  |
| Transaction type (Year) | Periodic Tenancy Contract<br>(2 Years)                                                                                                   | Status                                        | Vacancy soon<br>(Moving out: 06/2025)          |  |
| Note                    | •This property is only for residential purpo:                                                                                            | ses, except the SOHO                          |                                                |  |
| Equipments              | Please contact us if there is any question.                                                                                              |                                               |                                                |  |
|                         |                                                                                                                                          |                                               |                                                |  |
| Completed               | March,2016                                                                                                                               | 西武新宿線<br>Seibu Shinjuku Line                  | 学習院女子大学<br>Gakushun<br>Women's College<br>ラ山公園 |  |
| Constructing            | RC,SRC,Steel-Frame                                                                                                                       | ・37 St 東西線                                    |                                                |  |
| Location                | 3-8 Okubo,Shinjuku-ku,Tokyo                                                                                                              | JR戸山口                                         |                                                |  |
| Trains                  | Takadanobaba Stn., JR Line (7-mi<br>lk)<br>Takadanobaba Stn., Tozai Line (9-<br>walk)<br>Nishi-Waseda Stn., Fukutoshin Lir<br>min. walk) | n. wa<br>p山公園<br>Toyama Park<br>ま<br>のe (9-   |                                                |  |