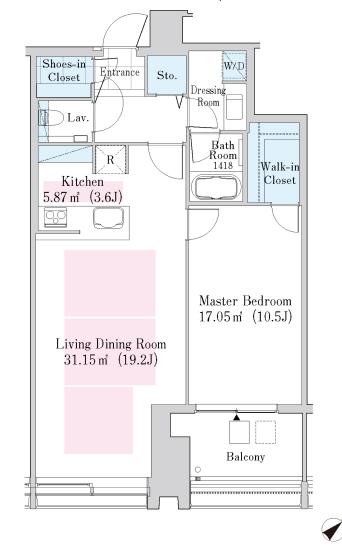

| Layout(Type)            | 1LDK(J1-70E')                                                                                                                             | Area                                          | 74.46m² (801.1896 sq. ft.)                                                     |  |  |
|-------------------------|-------------------------------------------------------------------------------------------------------------------------------------------|-----------------------------------------------|--------------------------------------------------------------------------------|--|--|
| Rent                    | ¥ 520,000                                                                                                                                 | Public maintenance fee<br>Administration cost | included in rent                                                               |  |  |
| Deposit<br>Key money    | 2 Months • None                                                                                                                           | Renewal fee                                   | None                                                                           |  |  |
| Transaction type (Year) | Periodic Tenancy Contract<br>(3 Years)                                                                                                    | Status                                        | Vacancy soon<br>(Moving out: 04/2025)                                          |  |  |
| Note                    | •This property is only for residential purpos                                                                                             | ses, except the SOHO                          |                                                                                |  |  |
| Equipments              | Please contact us if there is any question.                                                                                               |                                               |                                                                                |  |  |
|                         |                                                                                                                                           |                                               |                                                                                |  |  |
| Completed               | March,2016                                                                                                                                | 西武新宿線<br>Seibu Shinjuku Line                  | 学習院大学<br>Gakushuin Uñiv.<br>Gakushuinshita Stn.<br>都電売川線<br>Toden Arakawa Line |  |  |
| Constructing            | • RC,SRC,Steel-Frame • Anti-sway structure ories                                                                                          | · 37 St 東西線                                   | 副都心線 新自白遊り Shin-mejra n                                                        |  |  |
| Location                | 3-8 Okubo,Shinjuku-ku,Tokyo                                                                                                               | Takadanob JR戸山口 JR Tovama Fvit 源チャス・          |                                                                                |  |  |
| Trains                  | Takadanobaba Stn., JR Line (7-mir<br>lk)<br>Takadanobaba Stn., Tozai Line (9-<br>walk)<br>Nishi-Waseda Stn., Fukutoshin Lin<br>min. walk) | n. wa p p p p p p p p p p p p p p p p p p     |                                                                                |  |  |