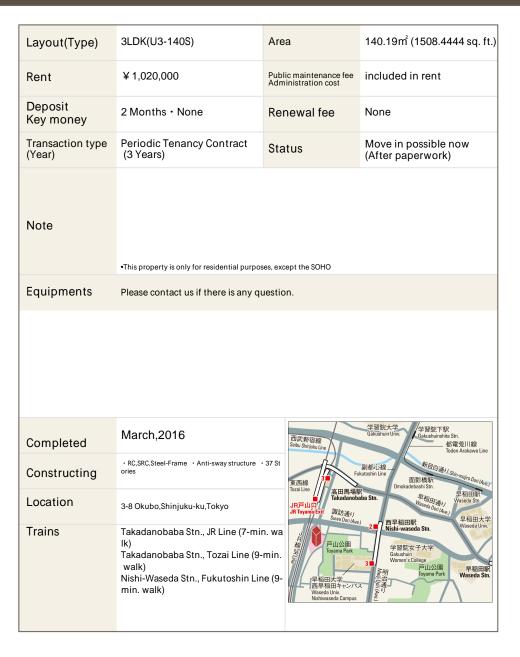

## La Tour Shinjuku Garden Apartment No. 3202 (32F)

Update Date: 2025/5/1 Next scheduled update date: Anytime

- 1 Lease guarantee agreement: required (by a guarantee company designated by us) Guarantee fee: 30% of lease for the first year, 8,000 yen/year for the second and subsequent years Fees may vary depending on the guarantee company - contact us for more details.
- 2 All rentals are on a first-come-first-served basis.
- 3 Multi-risk home insurance is mandatory.
- 4 Deposits equivalent to one month of rent are non-refundable at the end of the contract.
- 5 If the contract is terminated in less than one year, a penalty equivalent to one-month rent will be applied.
- 6 When disparities arise between the drawing and the actual construction, the actual construction takes precedence.