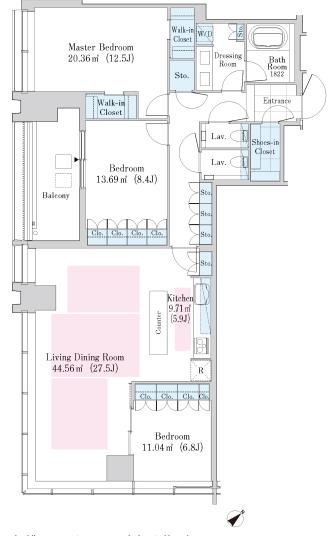

## La Tour Shinjuku Garden Apartment No. 3202 (32F)

Update Date: 2025/5/1 Next scheduled update date: Anytime

- 1 Lease guarantee agreement: required (by a guarantee company designated by us) Guarantee fee: 30% of lease for the first year, 8,000 yen/year for the second and subsequent years Fees may vary depending on the guarantee company - contact us for more details.
- 2 All rentals are on a first-come-first-served basis.
- 3 Multi-risk home insurance is mandatory.
- 4 Deposits equivalent to one month of rent are non-refundable at the end of the contract.
- 5 If the contract is terminated in less than one year, a penalty equivalent to one-month rent will be applied.
- 6 When disparities arise between the drawing and the actual construction, the actual construction takes precedence.