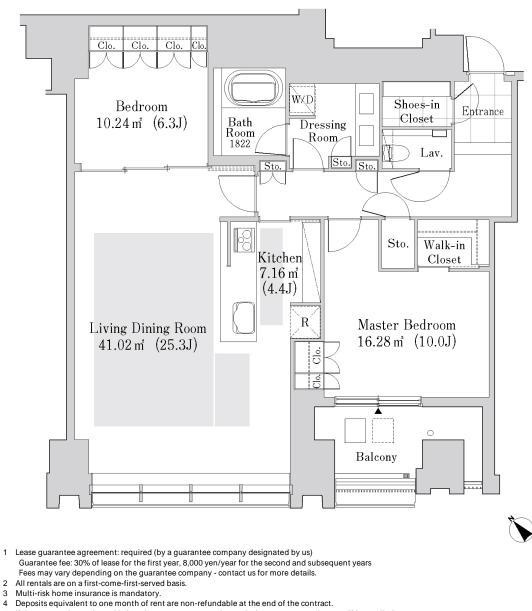

- 5 If the contract is terminated in less than one year, a penalty equivalent to one-month rent will be applied.
- 6 When disparities arise between the drawing and the actual construction, the actual construction takes precedence.