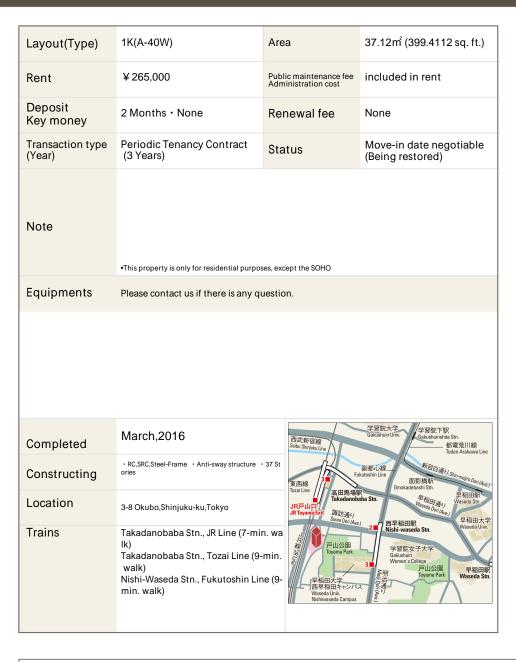

## La Tour Shinjuku Garden Apartment No. 3023 (30F)

| I Indote | Doto. | 2025/5/ | 4 NIave | لمملمما | اممان |        | 4040.   | A      |
|----------|-------|---------|---------|---------|-------|--------|---------|--------|
| update   | Date: | 2025/5/ | TINEX   | i schea | uiea  | update | date: / | Anvtir |