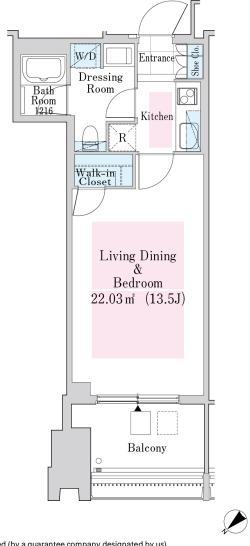

## La Tour Shinjuku Garden Apartment No. 3023 (30F)

| I Indote | Doto. | 2025/5/ | 4 NIave | لمملمما | اممان |        | 4040.   | A      |
|----------|-------|---------|---------|---------|-------|--------|---------|--------|
| update   | Date: | 2025/5/ | TINEX   | i schea | uiea  | update | date: / | Anvtir |