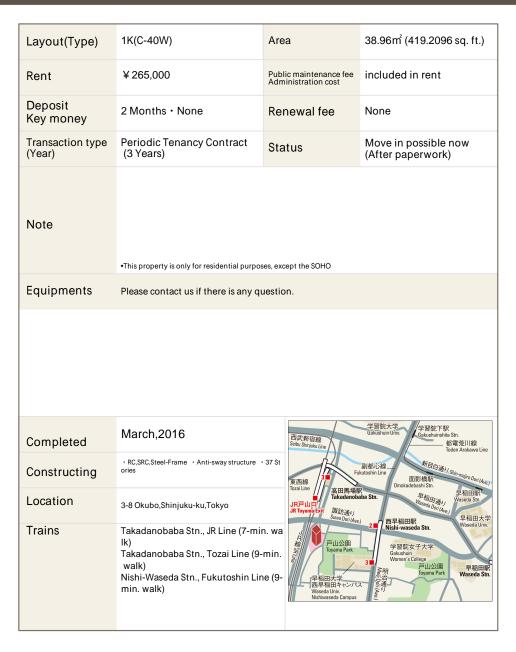

## La Tour Shinjuku Garden Apartment No. 2821 (28F)

Update Date: 2025/5/1 Next scheduled update date: Anytime

- 1 Lease guarantee agreement: required (by a guarantee company designated by us)
  Guarantee fee: 30% of lease for the first year, 8,000 yen/year for the second and subsequent years
  Fees may vary depending on the guarantee company contact us for more details.
- 2 All rentals are on a first-come-first-served basis.
- 3 Multi-risk home insurance is mandatory.
- 4 Deposits equivalent to one month of rent are non-refundable at the end of the contract.
- 5 If the contract is terminated in less than one year, a penalty equivalent to one-month rent will be applied.
- 6 When disparities arise between the drawing and the actual construction, the actual construction takes precedence.