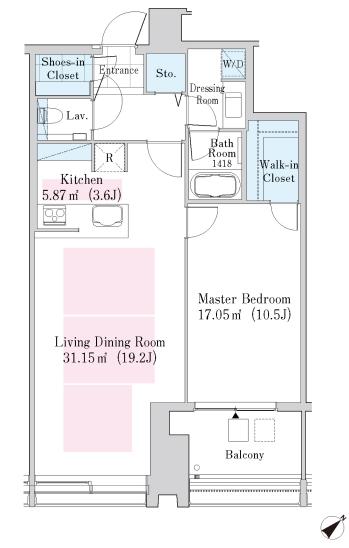

| Layout(Type)            | 1LDK(J1-70E')                                                                                                                             | Area                                          | 74.46m² (801.1896 sq. ft.)                                                                                                                                                                                                                                                                                                                                                                                                                                                                                                                                                                                                                                                                                                                                                                                                                                                                                                                                                                                                                                                                                                                                                                                                                                                                                                                                                                                                                                                                                                                                                                                                                                                                                                                                                                                                                                                                                                                                                                                                                                                                                                    |  |  |
|-------------------------|-------------------------------------------------------------------------------------------------------------------------------------------|-----------------------------------------------|-------------------------------------------------------------------------------------------------------------------------------------------------------------------------------------------------------------------------------------------------------------------------------------------------------------------------------------------------------------------------------------------------------------------------------------------------------------------------------------------------------------------------------------------------------------------------------------------------------------------------------------------------------------------------------------------------------------------------------------------------------------------------------------------------------------------------------------------------------------------------------------------------------------------------------------------------------------------------------------------------------------------------------------------------------------------------------------------------------------------------------------------------------------------------------------------------------------------------------------------------------------------------------------------------------------------------------------------------------------------------------------------------------------------------------------------------------------------------------------------------------------------------------------------------------------------------------------------------------------------------------------------------------------------------------------------------------------------------------------------------------------------------------------------------------------------------------------------------------------------------------------------------------------------------------------------------------------------------------------------------------------------------------------------------------------------------------------------------------------------------------|--|--|
| Rent                    | ¥ 479,000                                                                                                                                 | Public maintenance fee<br>Administration cost | included in rent                                                                                                                                                                                                                                                                                                                                                                                                                                                                                                                                                                                                                                                                                                                                                                                                                                                                                                                                                                                                                                                                                                                                                                                                                                                                                                                                                                                                                                                                                                                                                                                                                                                                                                                                                                                                                                                                                                                                                                                                                                                                                                              |  |  |
| Deposit<br>Key money    | 2 Months · None                                                                                                                           | Renewal fee                                   | None                                                                                                                                                                                                                                                                                                                                                                                                                                                                                                                                                                                                                                                                                                                                                                                                                                                                                                                                                                                                                                                                                                                                                                                                                                                                                                                                                                                                                                                                                                                                                                                                                                                                                                                                                                                                                                                                                                                                                                                                                                                                                                                          |  |  |
| Transaction type (Year) | Periodic Tenancy Contract<br>(2 Years)                                                                                                    | Status                                        | Move-in date negotiable (Being restored)                                                                                                                                                                                                                                                                                                                                                                                                                                                                                                                                                                                                                                                                                                                                                                                                                                                                                                                                                                                                                                                                                                                                                                                                                                                                                                                                                                                                                                                                                                                                                                                                                                                                                                                                                                                                                                                                                                                                                                                                                                                                                      |  |  |
| Note                    | •This property is only for residential purpos                                                                                             | ses, except the SOHO                          |                                                                                                                                                                                                                                                                                                                                                                                                                                                                                                                                                                                                                                                                                                                                                                                                                                                                                                                                                                                                                                                                                                                                                                                                                                                                                                                                                                                                                                                                                                                                                                                                                                                                                                                                                                                                                                                                                                                                                                                                                                                                                                                               |  |  |
| Equipments              | Please contact us if there is any question.                                                                                               |                                               |                                                                                                                                                                                                                                                                                                                                                                                                                                                                                                                                                                                                                                                                                                                                                                                                                                                                                                                                                                                                                                                                                                                                                                                                                                                                                                                                                                                                                                                                                                                                                                                                                                                                                                                                                                                                                                                                                                                                                                                                                                                                                                                               |  |  |
|                         |                                                                                                                                           |                                               |                                                                                                                                                                                                                                                                                                                                                                                                                                                                                                                                                                                                                                                                                                                                                                                                                                                                                                                                                                                                                                                                                                                                                                                                                                                                                                                                                                                                                                                                                                                                                                                                                                                                                                                                                                                                                                                                                                                                                                                                                                                                                                                               |  |  |
| Completed               | March,2016                                                                                                                                | 西武新宿線<br>Seibu Shinjuku Line                  | Section Shingular Line to the Arakawa Line Toden A |  |  |
| Constructing            | • RC,SRC,Steel-Frame • Anti-sway structure ories                                                                                          | 東西線 3 下                                       |                                                                                                                                                                                                                                                                                                                                                                                                                                                                                                                                                                                                                                                                                                                                                                                                                                                                                                                                                                                                                                                                                                                                                                                                                                                                                                                                                                                                                                                                                                                                                                                                                                                                                                                                                                                                                                                                                                                                                                                                                                                                                                                               |  |  |
| Location                | 3-8 Okubo,Shinjuku-ku,Tokyo                                                                                                               | ■ Takadanob  JR戸山口  JR Tovama Exit 源法ない。      | 原田田駅<br>「Takadanobaba Stn.<br>「Takadanobaba Stn.<br>「Takadanobaba Stn.<br>「Vasedo Oom (A <sub>RR</sub> )<br>「Wasedo Stn.<br>「Wasedo Oom (A <sub>RR</sub> )<br>「P福田大学                                                                                                                                                                                                                                                                                                                                                                                                                                                                                                                                                                                                                                                                                                                                                                                                                                                                                                                                                                                                                                                                                                                                                                                                                                                                                                                                                                                                                                                                                                                                                                                                                                                                                                                                                                                                                                                                                                                                                          |  |  |
| Trains                  | Takadanobaba Stn., JR Line (7-mir<br>lk)<br>Takadanobaba Stn., Tozai Line (9-<br>walk)<br>Nishi-Waseda Stn., Fukutoshin Lir<br>min. walk) | n. wa<br>R<br>min.<br>写<br>Toyama Park        | Wishi-waseda Stn.   学習能女子大学 Gakushun College   早福田駅   日本田駅   Physna Park   Waseda Stn.   Waseda     |  |  |