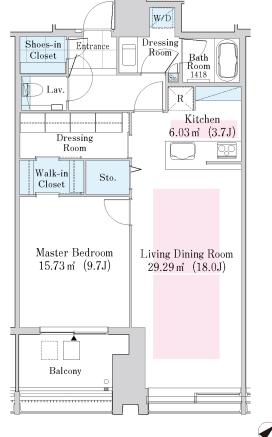

- 1 Lease guarantee agreement: required (by a guarantee company designated by us) Guarantee fee: 30% of lease for the first year, 8,000 yen/year for the second and subsequent years Fees may vary depending on the guarantee company - contact us for more details.
- All rentals are on a first-come-first-served basis.
- Multi-risk home insurance is mandatory.
- Deposits equivalent to one month of rent are non-refundable at the end of the contract.
- 5 If the contract is terminated in less than one year, a penalty equivalent to one-month rent will be applied.
- 6 When disparities arise between the drawing and the actual construction, the actual construction takes precedence.