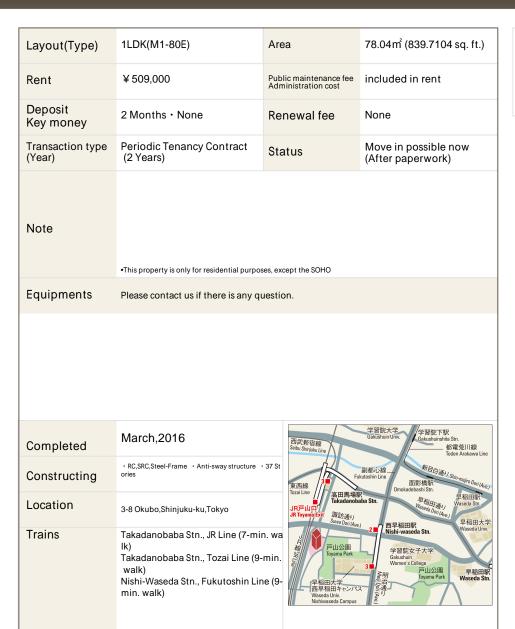

## La Tour Shinjuku Garden Apartment No. 2704 (27F)

| Update Date: 2 | 2025/8/21 Next | scheduled u | pdate date: A | nytim |
|----------------|----------------|-------------|---------------|-------|
|----------------|----------------|-------------|---------------|-------|