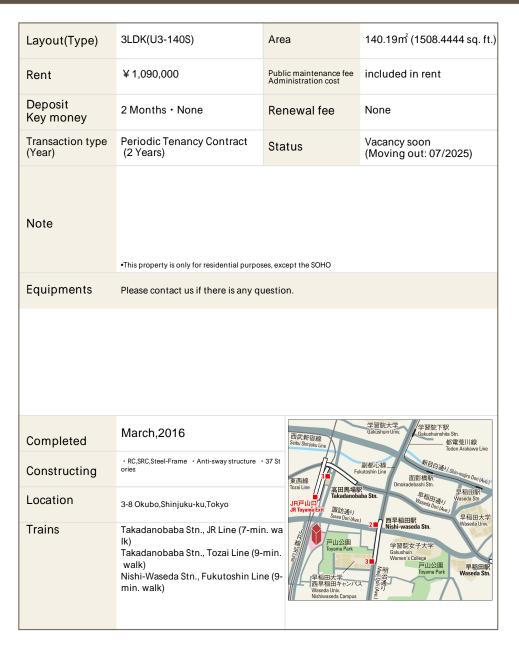

## La Tour Shinjuku Garden Apartment No. 2602 (26F)

Update Date: 2025/7/5 Next scheduled update date: Anytime

- 1 Lease guarantee agreement: required (by a guarantee company designated by us)
  Guarantee fee: 30% of lease for the first year, 8,000 yen/year for the second and subsequent years
  Fees may vary depending on the guarantee company contact us for more details.
- 2 All rentals are on a first-come-first-served basis.
- 3 Multi-risk home insurance is mandatory.
- 4 Deposits equivalent to one month of rent are non-refundable at the end of the contract.
- 5 If the contract is terminated in less than one year, a penalty equivalent to one-month rent will be applied.
- 6 When disparities arise between the drawing and the actual construction, the actual construction takes precedence.