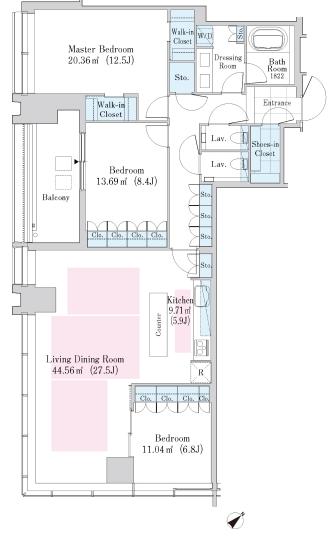

## La Tour Shinjuku Garden Apartment No. 2602 (26F)

Update Date: 2025/7/5 Next scheduled update date: Anytime





- 1 Lease guarantee agreement: required (by a guarantee company designated by us)
  Guarantee fee: 30% of lease for the first year, 8,000 yen/year for the second and subsequent years
  Fees may vary depending on the guarantee company contact us for more details.
- 2 All rentals are on a first-come-first-served basis.
- 3 Multi-risk home insurance is mandatory.
- 4 Deposits equivalent to one month of rent are non-refundable at the end of the contract.
- 5 If the contract is terminated in less than one year, a penalty equivalent to one-month rent will be applied.
- 6 When disparities arise between the drawing and the actual construction, the actual construction takes precedence.

Sumitomo Realty & Development Co., Ltd.

Shinjuku NS Building, 2-4-1, Nishi-Shinjuku Shinjuku-ku, Tokyo 163-082