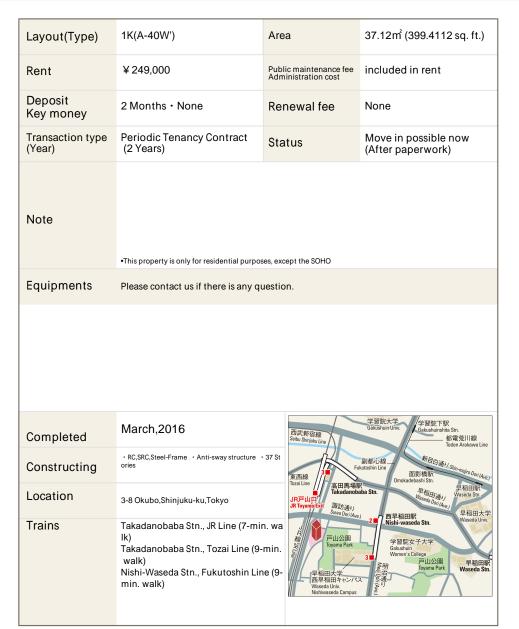

## La Tour Shinjuku Garden Apartment No. 2417 (24F)

Update Date: 2025/7/5 Next scheduled update date: Anytime

- 1 Lease guarantee agreement: required (by a guarantee company designated by us)
  Guarantee fee: 30% of lease for the first year, 8,000 yen/year for the second and subsequent years
  Fees may vary depending on the guarantee company contact us for more details.
- 2 All rentals are on a first-come-first-served basis.
- 3 Multi-risk home insurance is mandatory.
- 4 Deposits equivalent to one month of rent are non-refundable at the end of the contract.
- 5 If the contract is terminated in less than one year, a penalty equivalent to one-month rent will be applied.
- 6 When disparities arise between the drawing and the actual construction, the actual construction takes precedence.