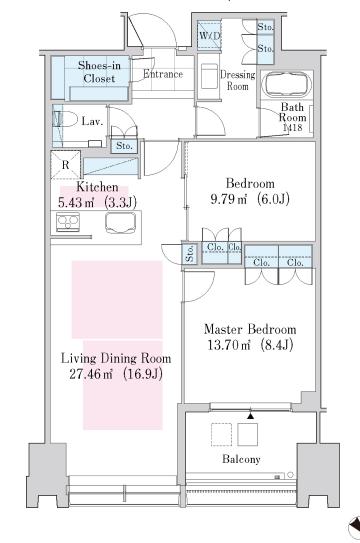

## La Tour Shinjuku Garden Apartment No. 2413 (24F)

Update Date: 2025/5/1 Next scheduled update date: Anytime

| Layout(Type)               | 2LDK(N2-80N)                                                                                                                              | Area                                                                | 78.57m² (845.4132 sq. ft.)            |  |
|----------------------------|-------------------------------------------------------------------------------------------------------------------------------------------|---------------------------------------------------------------------|---------------------------------------|--|
| Rent                       | ¥ 535,000                                                                                                                                 | Public maintenance fee<br>Administration cost                       | included in rent                      |  |
| Deposit<br>Key money       | 2 Months · None                                                                                                                           | Renewal fee                                                         | None                                  |  |
| Transaction type<br>(Year) | Periodic Tenancy Contract<br>(3 Years)                                                                                                    | Status                                                              | Vacancy soon<br>(Moving out: 04/2025) |  |
| Note                       | •This property is only for residential purpos                                                                                             | ses, except the SOHO                                                |                                       |  |
| Equipments                 | Please contact us if there is any question.                                                                                               |                                                                     |                                       |  |
|                            |                                                                                                                                           |                                                                     |                                       |  |
| Completed                  | March,2016                                                                                                                                | 西武新宿線<br>Seibu Shinjuku Line                                        | Total Line    All Times               |  |
| Constructing               | RC,SRC,Steel-Frame                                                                                                                        | 東西線                                                                 |                                       |  |
| Location                   | 3-8 Okubo,Shinjuku-ku,Tokyo                                                                                                               | ■ Takadanob  JR戸山口  JR Toyama Exit 調素なるい                            |                                       |  |
| Trains                     | Takadanobaba Stn., JR Line (7-mir<br>lk)<br>Takadanobaba Stn., Tozai Line (9-<br>walk)<br>Nishi-Waseda Stn., Fukutoshin Lir<br>min. walk) | n. wa<br>pmin.<br>s  pmin.<br>を を を を を を を を を を を を を を を を を を を |                                       |  |