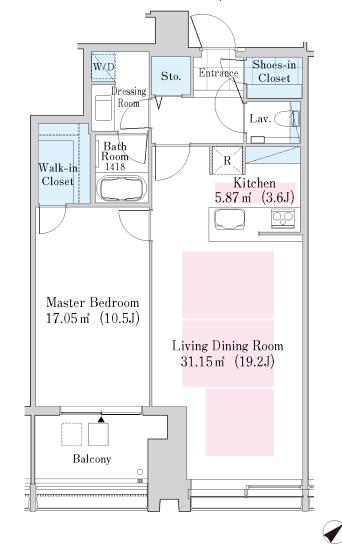

| Layout(Type)            | 1LDK(J1-70E)                                                                                                                              | Area                                          | 74.46m² (801.1896 sq. ft.)                                                      |  |  |
|-------------------------|-------------------------------------------------------------------------------------------------------------------------------------------|-----------------------------------------------|---------------------------------------------------------------------------------|--|--|
| Rent                    | ¥ 499,000                                                                                                                                 | Public maintenance fee<br>Administration cost | included in rent                                                                |  |  |
| Deposit<br>Key money    | 2 Months · None                                                                                                                           | Renewal fee                                   | None                                                                            |  |  |
| Transaction type (Year) | Periodic Tenancy Contract<br>(3 Years)                                                                                                    | Status                                        | Move in possible now (After paperwork)                                          |  |  |
| Note                    | •This property is only for residential purpos                                                                                             | ses, except the SOHO                          |                                                                                 |  |  |
| Equipments              | Please contact us if there is any question.                                                                                               |                                               |                                                                                 |  |  |
|                         |                                                                                                                                           |                                               |                                                                                 |  |  |
| Completed               | March,2016                                                                                                                                | 西武新宿線<br>Seibu Shinjuku Line                  | 学習院大学<br>Gakushuin Uhiv.<br>————————————————————————————————————                |  |  |
| Constructing            | RC,SRC,Steel-Frame                                                                                                                        | 東西線 3 FL                                      | 副都心線<br>ikutoshin Line<br>面影橋駅<br>Omokardehshi Sm                               |  |  |
| Location                | 3-8 Okubo,Shinjuku-ku,Tokyo                                                                                                               | JR戸山口 JR Toyama Exit 源をない                     | 高田 M 写訳 早稲田駅 Vaseda Sm. JR戸山口 JR Toyamá Exit 製計通り                               |  |  |
| Trains                  | Takadanobaba Stn., JR Line (7-mir<br>lk)<br>Takadanobaba Stn., Tozai Line (9-<br>walk)<br>Nishi-Waseda Stn., Fukutoshin Lir<br>min. walk) | n. wa<br>PR<br>P山公園<br>Toyama Park            | 学習能女子大学<br>Galaushun College<br>Egy Para College<br>S 間 Foyama Park Waseda Sin. |  |  |