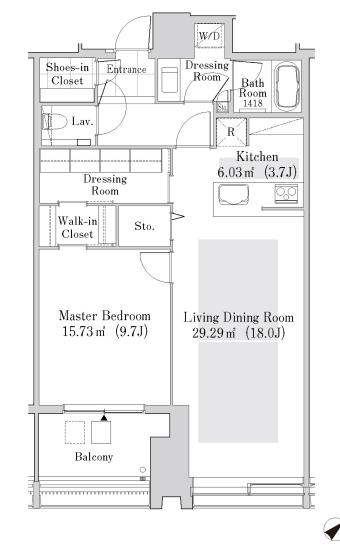

## La Tour Shinjuku Garden Apartment No. 2403 (24F)

Update Date: 2024/5/9 Next scheduled update date: Anytime





- 1 Lease guarantee agreement: required (by a guarantee company designated by us)
  Guarantee fee: 30% of lease for the first year, 8,000 yen/year for the second and subsequent years
  Fees may vary depending on the guarantee company contact us for more details.
- 2 All rentals are on a first-come-first-served basis.
- 3 Multi-risk home insurance is mandatory.
- 4 Deposits equivalent to one month of rent are non-refundable at the end of the contract.
- 5 If the contract is terminated in less than one year, a penalty equivalent to one-month rent will be applied.
- 6 When disparities arise between the drawing and the actual construction, the actual construction takes precedence.

Sumitomo Realty & Development Co., Ltd.

Shinjuku NS Building, 2-4-1, Nishi-Shinjuku Shinjuku-ku, Tokyo 163-082