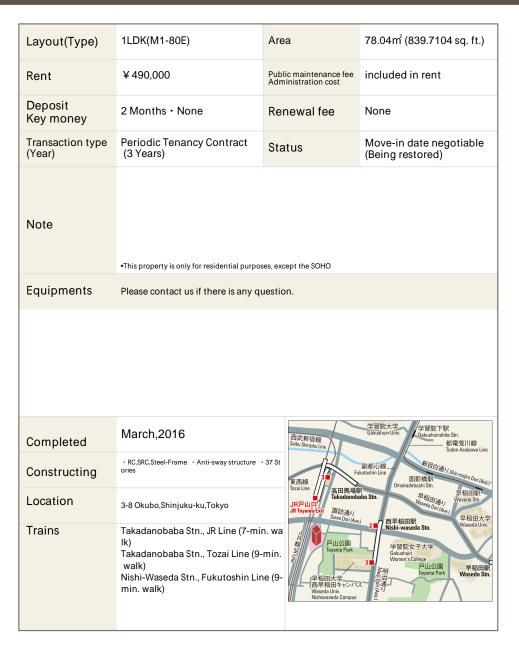

## La Tour Shinjuku Garden Apartment No. 2403 (24F)

Update Date: 2024/5/9 Next scheduled update date: Anytime

- 1 Lease guarantee agreement: required (by a guarantee company designated by us)
  Guarantee fee: 30% of lease for the first year, 8,000 yen/year for the second and subsequent years
  Fees may vary depending on the guarantee company contact us for more details.
- 2 All rentals are on a first-come-first-served basis.
- 3 Multi-risk home insurance is mandatory.
- 4 Deposits equivalent to one month of rent are non-refundable at the end of the contract.
- 5 If the contract is terminated in less than one year, a penalty equivalent to one-month rent will be applied.
- 6 When disparities arise between the drawing and the actual construction, the actual construction takes precedence.