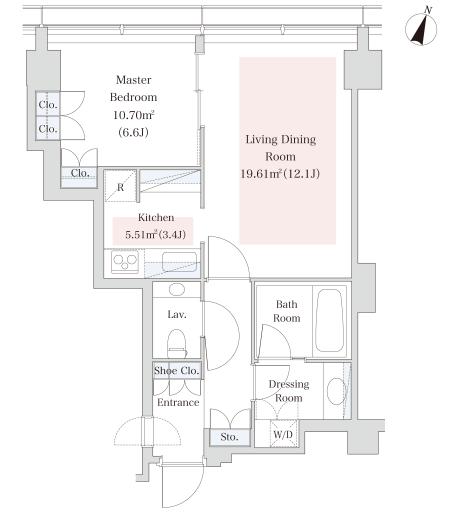

## La Tour Aobadai Apartment No. 3202 (32F)

Update Date: 2024/5/6 Next scheduled update date: Anytime

- 1 Lease guarantee agreement: required (by a guarantee company designated by us) Guarantee fee: 30% of lease for the first year, 8,000 yen/year for the second and subsequent years Fees may vary depending on the guarantee company - contact us for more details.
- 2 All rentals are on a first-come-first-served basis.
- 3 Multi-risk home insurance is mandatory.
- 4 Deposits equivalent to one month of rent are non-refundable at the end of the contract.
- 5 If the contract is terminated in less than one year, a penalty equivalent to one-month rent will be applied.
- 6 When disparities arise between the drawing and the actual construction, the actual construction takes precedence.