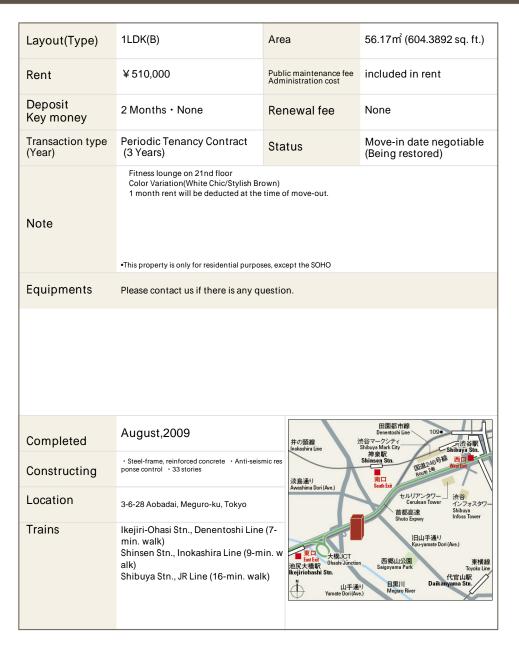

## La Tour Aobadai Apartment No. 3202 (32F)

Update Date: 2024/5/6 Next scheduled update date: Anytime

- 1 Lease guarantee agreement: required (by a guarantee company designated by us) Guarantee fee: 30% of lease for the first year, 8,000 yen/year for the second and subsequent years Fees may vary depending on the guarantee company - contact us for more details.
- 2 All rentals are on a first-come-first-served basis.
- 3 Multi-risk home insurance is mandatory.
- 4 Deposits equivalent to one month of rent are non-refundable at the end of the contract.
- 5 If the contract is terminated in less than one year, a penalty equivalent to one-month rent will be applied.
- 6 When disparities arise between the drawing and the actual construction, the actual construction takes precedence.