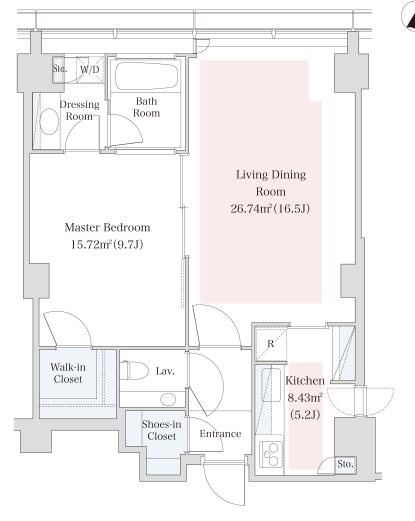

## La Tour Aobadai Apartment No. 2905 (29F)

Update Date: 2025/5/22 Next scheduled update date: Anytime

| Layout(Type)            | 1LDK(E)                                                                                                                                                                                         | Area                                                  | 72.56m² (780.7456 sq. ft.)                                                                                                                    |  |
|-------------------------|-------------------------------------------------------------------------------------------------------------------------------------------------------------------------------------------------|-------------------------------------------------------|-----------------------------------------------------------------------------------------------------------------------------------------------|--|
| Rent                    | ¥ 650,000                                                                                                                                                                                       | Public maintenance fee<br>Administration cost         | included in rent                                                                                                                              |  |
| Deposit<br>Key money    | 2 Months · None                                                                                                                                                                                 | Renewal fee                                           | None                                                                                                                                          |  |
| Transaction type (Year) | Periodic Tenancy Contract<br>(3 Years)                                                                                                                                                          | Status                                                | Vacancy soon<br>(Moving out: 05/2025)                                                                                                         |  |
| Note                    | Fitness lounge on 21nd floor Color Variation(White Chic/Stylish Brown) 1 month rent will be deducted at the time of move-out.  •This property is only for residential purposes, except the SOHO |                                                       |                                                                                                                                               |  |
| Equipments              | Please contact us if there is any question.                                                                                                                                                     |                                                       |                                                                                                                                               |  |
|                         | August,2009                                                                                                                                                                                     |                                                       | 田園都市線<br>Denertoshi line 109e                                                                                                                 |  |
| Completed               |                                                                                                                                                                                                 | Inokashira Line                                       | #の頭線 Indicathera Line Shibupa Mark City 神泉駅 Shibupa Mark City 神泉駅 Nhimsen Stn.  ※島通り Awashima Dori (Awe.)  **  **  **  **  **  **  **  **  ** |  |
| Constructing            | Steel-frame, reinforced concrete                                                                                                                                                                |                                                       |                                                                                                                                               |  |
| Location                | 3-6-28 Aobadai, Meguro-ku, Tokyo                                                                                                                                                                | Awanina con (Are.)                                    |                                                                                                                                               |  |
| Trains                  | Ikejiri-Ohasi Stn., Denentoshi Line<br>min. walk)<br>Shinsen Stn., Inokashira Line (9-m<br>alk)<br>Shibuya Stn., JR Line (16-min. wal                                                           | in. W 東口 大橋JCT 地层大橋駅 Ohash Junctio lkejiriohashi Stn. |                                                                                                                                               |  |