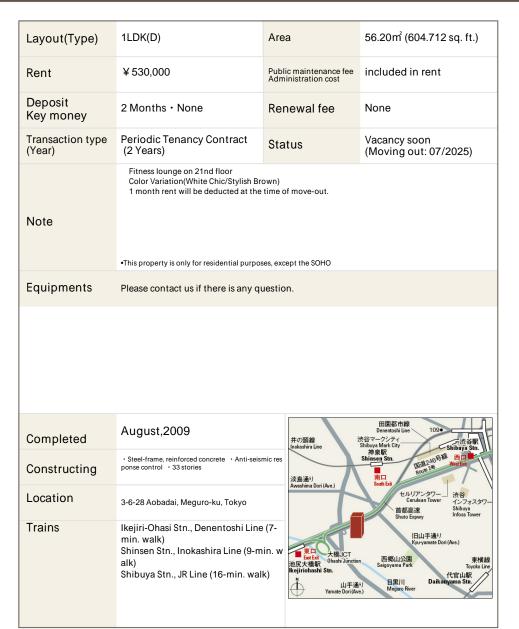

## La Tour Aobadai Apartment No. 2604 (26F)

Update Date : 2025/7/5 Next scheduled update date: Anytime

1 Lease guarantee agreement: required (by a guarantee company designated by us) Guarantee fee: 30% of lease for the first year, 8,000 yen/year for the second and subsequent years Fees may vary depending on the guarantee company - contact us for more details.