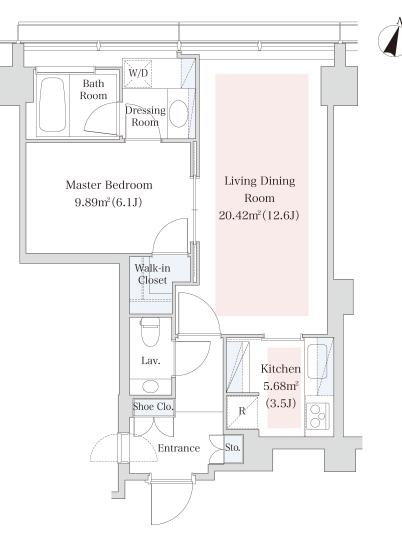

## La Tour Aobadai Apartment No. 2604 (26F)

Update Date : 2025/7/5 Next scheduled update date: Anytime

1 Lease guarantee agreement: required (by a guarantee company designated by us) Guarantee fee: 30% of lease for the first year, 8,000 yen/year for the second and subsequent years Fees may vary depending on the guarantee company - contact us for more details.