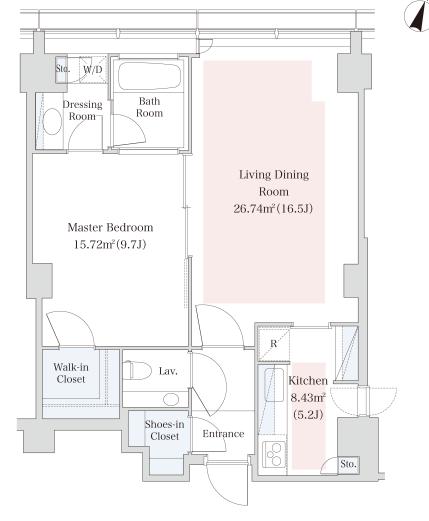

## La Tour Aobadai Apartment No. 2505 (25F)

Update Date: 2025/7/5 Next scheduled update date: Anytime

- 1 Lease guarantee agreement: required (by a guarantee company designated by us)
  Guarantee fee: 30% of lease for the first year, 8,000 yen/year for the second and subsequent years
  Fees may vary depending on the guarantee company contact us for more details.
- 2 All rentals are on a first-come-first-served basis.
- 3 Multi-risk home insurance is mandatory.
- 4 Deposits equivalent to one month of rent are non-refundable at the end of the contract.
- 5 If the contract is terminated in less than one year, a penalty equivalent to one-month rent will be applied.
- 6 When disparities arise between the drawing and the actual construction, the actual construction takes precedence.