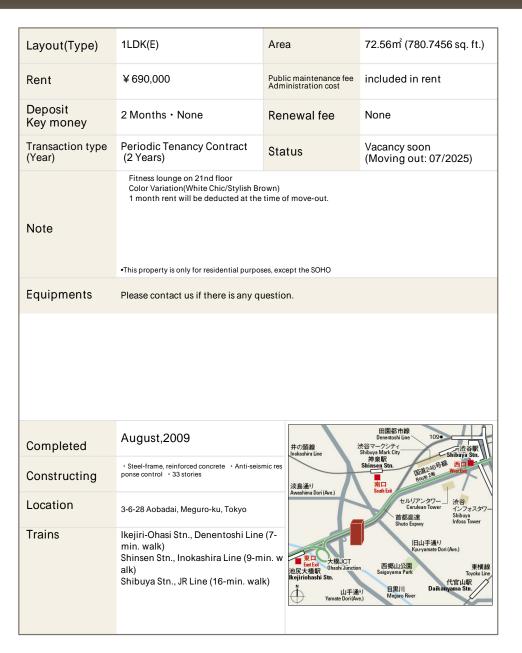

## La Tour Aobadai Apartment No. 2505 (25F)

Update Date: 2025/7/5 Next scheduled update date: Anytime

- 1 Lease guarantee agreement: required (by a guarantee company designated by us)
  Guarantee fee: 30% of lease for the first year, 8,000 yen/year for the second and subsequent years
  Fees may vary depending on the guarantee company contact us for more details.
- 2 All rentals are on a first-come-first-served basis.
- 3 Multi-risk home insurance is mandatory.
- 4 Deposits equivalent to one month of rent are non-refundable at the end of the contract.
- 5 If the contract is terminated in less than one year, a penalty equivalent to one-month rent will be applied.
- 6 When disparities arise between the drawing and the actual construction, the actual construction takes precedence.