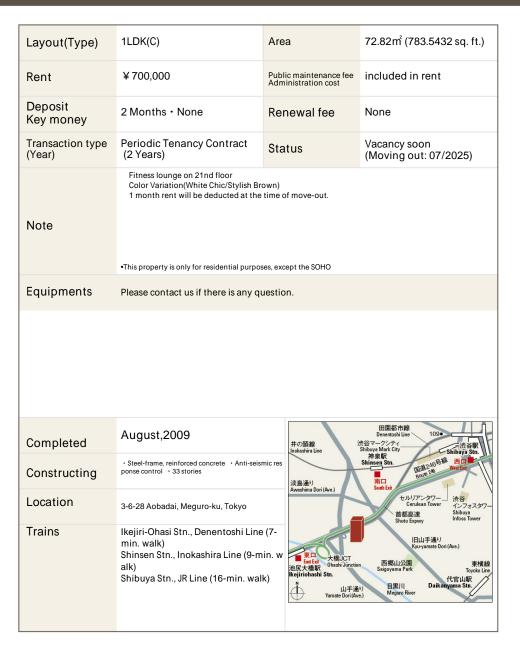

## La Tour Aobadai Apartment No. 2303 (23F)

Update Date: 2025/7/5 Next scheduled update date: Anytime

- 1 Lease guarantee agreement: required (by a guarantee company designated by us) Guarantee fee: 30% of lease for the first year, 8,000 yen/year for the second and subsequent years Fees may vary depending on the guarantee company - contact us for more details.
- All rentals are on a first-come-first-served basis.
- Multi-risk home insurance is mandatory.
- Deposits equivalent to one month of rent are non-refundable at the end of the contract.
- 5 If the contract is terminated in less than one year, a penalty equivalent to one-month rent will be applied.
- 6 When disparities arise between the drawing and the actual construction, the actual construction takes precedence.