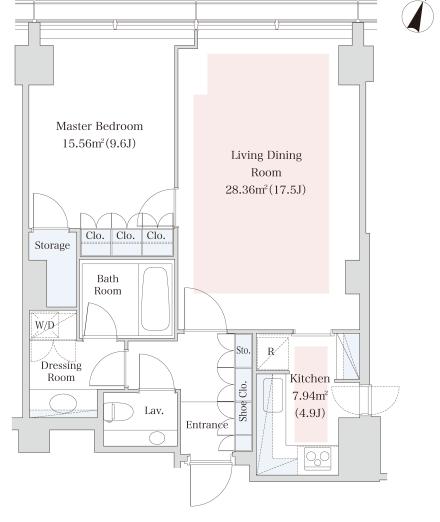

## La Tour Aobadai Apartment No. 2303 (23F)

Update Date: 2025/7/5 Next scheduled update date: Anytime

- 1 Lease guarantee agreement: required (by a guarantee company designated by us) Guarantee fee: 30% of lease for the first year, 8,000 yen/year for the second and subsequent years Fees may vary depending on the guarantee company - contact us for more details.
- All rentals are on a first-come-first-served basis.
- Multi-risk home insurance is mandatory.
- Deposits equivalent to one month of rent are non-refundable at the end of the contract.
- 5 If the contract is terminated in less than one year, a penalty equivalent to one-month rent will be applied.
- 6 When disparities arise between the drawing and the actual construction, the actual construction takes precedence.