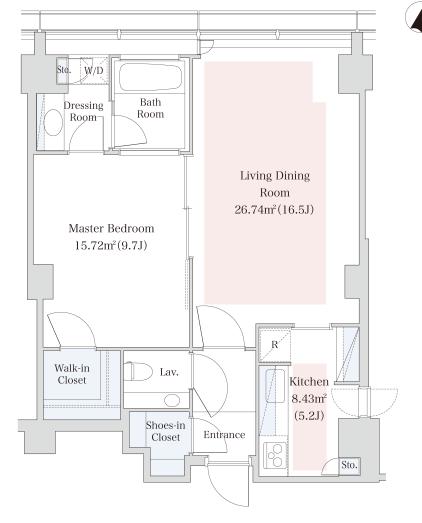

## La Tour Aobadai Apartment No. 2205 (22F)

Update Date: 2025/5/22 Next scheduled update date: Anytime

| Layout(Type)            | 1LDK(E)                                                                                                                                                                                         | Area                                          | 72.56m² (780.7456 sq. ft.)                                        |  |
|-------------------------|-------------------------------------------------------------------------------------------------------------------------------------------------------------------------------------------------|-----------------------------------------------|-------------------------------------------------------------------|--|
| Rent                    | ¥ 630,000                                                                                                                                                                                       | Public maintenance fee<br>Administration cost | included in rent                                                  |  |
| Deposit<br>Key money    | 2 Months • None                                                                                                                                                                                 | Renewal fee                                   | None                                                              |  |
| Transaction type (Year) | Periodic Tenancy Contract<br>(3 Years)                                                                                                                                                          | Status                                        | Vacancy soon<br>(Moving out: 05/2025)                             |  |
| Note                    | Fitness lounge on 21nd floor Color Variation(White Chic/Stylish Brown) 1 month rent will be deducted at the time of move-out.  •This property is only for residential purposes, except the SOHO |                                               |                                                                   |  |
| Equipments              | Please contact us if there is any question.                                                                                                                                                     |                                               |                                                                   |  |
| Completed               | August,2009                                                                                                                                                                                     | 井の頭線                                          | 田園都市線<br>Denertoshi line<br>食含マークシティ<br>Shibuya Mark City         |  |
| Constructing            | Steel-frame, reinforced concrete                                                                                                                                                                | mic res<br>淡島通り                               | 神泉駅<br>Shinsen Stn.<br>Bia Ales Market<br>Roll 7.88<br>※島通り       |  |
| Location                |                                                                                                                                                                                                 | Awashima Dori (Ave.)                          | Awashima Dori (Ave.)  South bxt セルリアンタワー 決合 インフォスタワー 首都高速 Shibuya |  |
|                         | 3-6-28 Aobadai, Meguro-ku, Tokyo                                                                                                                                                                | _                                             | 台級宣演 Shibuya                                                      |  |