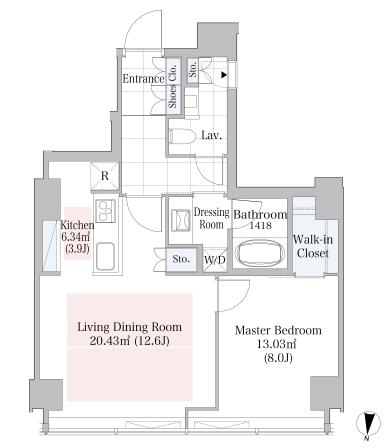

## Update Date : 2024/5/9 Next scheduled update date: Anytime

| Layout(Type)               | 1LDK(E1)                                                                                                                                                                   | Area                                          | 59.88m² (644.3088 sq. ft.)                                                                                                                                                                                                                                                                                                                                                                                                                                                                                                                                                                                                                                                                                                                                                                                                                                                                                                                                                                                                                                                                                                                                                                                                                                                                                                                                                                                                                                                                                                                                                                                                                                                                                                                                                                                                                                                                                                                                                                                                                                                                                                     |
|----------------------------|----------------------------------------------------------------------------------------------------------------------------------------------------------------------------|-----------------------------------------------|--------------------------------------------------------------------------------------------------------------------------------------------------------------------------------------------------------------------------------------------------------------------------------------------------------------------------------------------------------------------------------------------------------------------------------------------------------------------------------------------------------------------------------------------------------------------------------------------------------------------------------------------------------------------------------------------------------------------------------------------------------------------------------------------------------------------------------------------------------------------------------------------------------------------------------------------------------------------------------------------------------------------------------------------------------------------------------------------------------------------------------------------------------------------------------------------------------------------------------------------------------------------------------------------------------------------------------------------------------------------------------------------------------------------------------------------------------------------------------------------------------------------------------------------------------------------------------------------------------------------------------------------------------------------------------------------------------------------------------------------------------------------------------------------------------------------------------------------------------------------------------------------------------------------------------------------------------------------------------------------------------------------------------------------------------------------------------------------------------------------------------|
| Rent                       | ¥ 605,000                                                                                                                                                                  | Public maintenance fee<br>Administration cost | included in rent                                                                                                                                                                                                                                                                                                                                                                                                                                                                                                                                                                                                                                                                                                                                                                                                                                                                                                                                                                                                                                                                                                                                                                                                                                                                                                                                                                                                                                                                                                                                                                                                                                                                                                                                                                                                                                                                                                                                                                                                                                                                                                               |
| Deposit<br>Key money       | 2 Months • None                                                                                                                                                            | Renewal fee                                   | None                                                                                                                                                                                                                                                                                                                                                                                                                                                                                                                                                                                                                                                                                                                                                                                                                                                                                                                                                                                                                                                                                                                                                                                                                                                                                                                                                                                                                                                                                                                                                                                                                                                                                                                                                                                                                                                                                                                                                                                                                                                                                                                           |
| Transaction type<br>(Year) | Periodic Tenancy Contract<br>(3 Years)                                                                                                                                     | Status                                        | Move in possible now<br>(After paperwork)                                                                                                                                                                                                                                                                                                                                                                                                                                                                                                                                                                                                                                                                                                                                                                                                                                                                                                                                                                                                                                                                                                                                                                                                                                                                                                                                                                                                                                                                                                                                                                                                                                                                                                                                                                                                                                                                                                                                                                                                                                                                                      |
| Note                       | 25story high-rise apartments<br>8-min. walk to Shibuya Stn.,11-min. wa<br>24-hour Concierge<br>24-hour Security<br>1 month rent will be deducted at the t                  | ime of move-out.                              |                                                                                                                                                                                                                                                                                                                                                                                                                                                                                                                                                                                                                                                                                                                                                                                                                                                                                                                                                                                                                                                                                                                                                                                                                                                                                                                                                                                                                                                                                                                                                                                                                                                                                                                                                                                                                                                                                                                                                                                                                                                                                                                                |
| Equipments                 | Please contact us if there is any que                                                                                                                                      | estion.                                       |                                                                                                                                                                                                                                                                                                                                                                                                                                                                                                                                                                                                                                                                                                                                                                                                                                                                                                                                                                                                                                                                                                                                                                                                                                                                                                                                                                                                                                                                                                                                                                                                                                                                                                                                                                                                                                                                                                                                                                                                                                                                                                                                |
|                            |                                                                                                                                                                            |                                               |                                                                                                                                                                                                                                                                                                                                                                                                                                                                                                                                                                                                                                                                                                                                                                                                                                                                                                                                                                                                                                                                                                                                                                                                                                                                                                                                                                                                                                                                                                                                                                                                                                                                                                                                                                                                                                                                                                                                                                                                                                                                                                                                |
|                            | August,2010                                                                                                                                                                |                                               |                                                                                                                                                                                                                                                                                                                                                                                                                                                                                                                                                                                                                                                                                                                                                                                                                                                                                                                                                                                                                                                                                                                                                                                                                                                                                                                                                                                                                                                                                                                                                                                                                                                                                                                                                                                                                                                                                                                                                                                                                                                                                                                                |
| Completed<br>Constructing  |                                                                                                                                                                            | ame                                           | And a manufacture of the second secon |
| Completed                  | August,2010<br>• Reinforced concrete structure, partially steel fr<br>structure, • steel frame reinforced concrete stru<br>• • anti-sway structure - 25 floors above groun | ame<br>cture<br>d, 3 fi                       |                                                                                                                                                                                                                                                                                                                                                                                                                                                                                                                                                                                                                                                                                                                                                                                                                                                                                                                                                                                                                                                                                                                                                                                                                                                                                                                                                                                                                                                                                                                                                                                                                                                                                                                                                                                                                                                                                                                                                                                                                                                                                                                                |