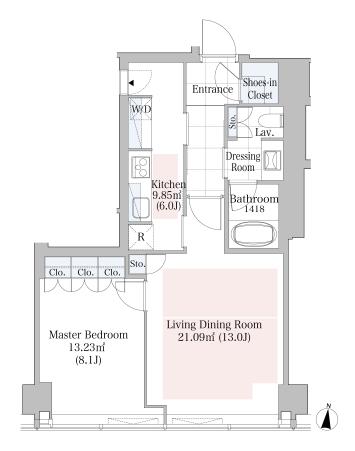

## La Tour Shibuya Apartment No. 1908 (19F)

Update Date: 2024/5/9 Next scheduled update date: Anytime

| Layout(Type)            | 1LDK(I)                                                                                                                              | Area                                          | 59.82m² (643.6632 sq. ft.)             |
|-------------------------|--------------------------------------------------------------------------------------------------------------------------------------|-----------------------------------------------|----------------------------------------|
| Rent                    | ¥ 548,000                                                                                                                            | Public maintenance fee<br>Administration cost | included in rent                       |
| Deposit<br>Key money    | 2 Months • None                                                                                                                      | Renewal fee                                   | None                                   |
| Transaction type (Year) | Periodic Tenancy Contract<br>(3 Years)                                                                                               | Status                                        | Move in possible now (After paperwork) |
|                         | 25story high-rise apartments<br>8-min. walk to Shibuya Stn.,11-min. walk to Omote-sando Stn<br>24-hour Concierge<br>24-hour Security |                                               |                                        |