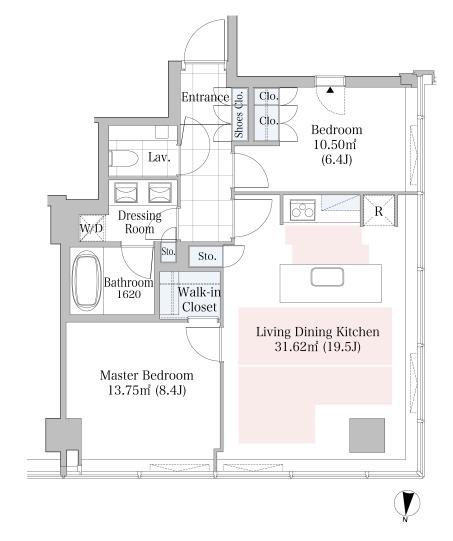

## La Tour Shibuya Apartment No. 1401 (14F)

Update Date: 2025/7/5 Next scheduled update date: Anytime

- 1 Lease guarantee agreement: required (by a guarantee company designated by us)
  Guarantee fee: 30% of lease for the first year, 8,000 yen/year for the second and subsequent years
  Fees may vary depending on the guarantee company contact us for more details.
- 2 All rentals are on a first-come-first-served basis.
- 3 Multi-risk home insurance is mandatory.
- 4 Deposits equivalent to one month of rent are non-refundable at the end of the contract.
- 5 If the contract is terminated in less than one year, a penalty equivalent to one-month rent will be applied.
- 6 When disparities arise between the drawing and the actual construction, the actual construction takes precedence.