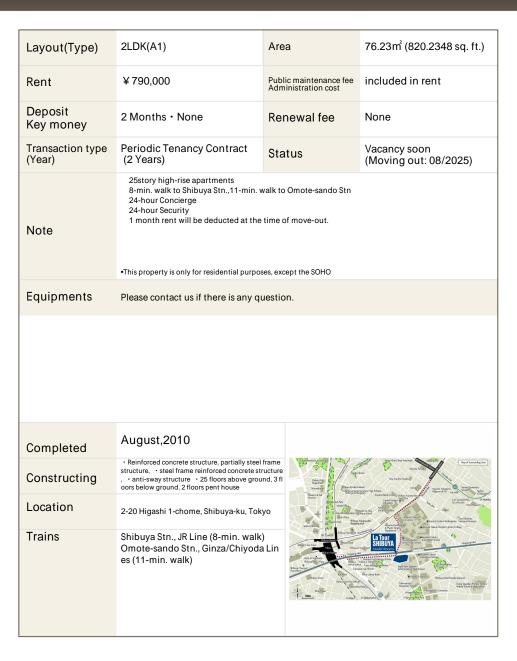

## La Tour Shibuya Apartment No. 1401 (14F)

Update Date: 2025/7/5 Next scheduled update date: Anytime

- 1 Lease guarantee agreement: required (by a guarantee company designated by us)
  Guarantee fee: 30% of lease for the first year, 8,000 yen/year for the second and subsequent years
  Fees may vary depending on the guarantee company contact us for more details.
- 2 All rentals are on a first-come-first-served basis.
- 3 Multi-risk home insurance is mandatory.
- 4 Deposits equivalent to one month of rent are non-refundable at the end of the contract.
- 5 If the contract is terminated in less than one year, a penalty equivalent to one-month rent will be applied.
- 6 When disparities arise between the drawing and the actual construction, the actual construction takes precedence.