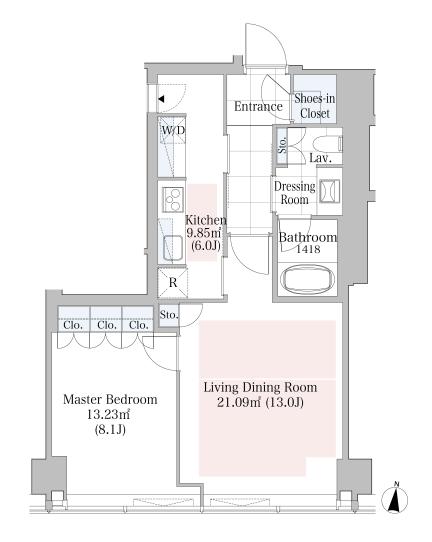

## La Tour Shibuya Apartment No. 1309 (13F)

Update Date: 2025/5/1 Next scheduled update date: Anytime

| Layout(Type)            | 1LDK(I)                                                                                                                                                                                                                                              | Area                                                | 59.82m² (643.6632 sq. ft.)                                                                                                                                                                                                                                                                                                                                                                                                                                                                                                                                                                                                                                                                                                                                                                                                                                                                                                                                                                                                                                                                                                                                                                                                                                                                                                                                                                                                                                                                                                                                                                                                                                                                                                                                                                                                                                                                                                                                                                                                                                                                                                     |  |
|-------------------------|------------------------------------------------------------------------------------------------------------------------------------------------------------------------------------------------------------------------------------------------------|-----------------------------------------------------|--------------------------------------------------------------------------------------------------------------------------------------------------------------------------------------------------------------------------------------------------------------------------------------------------------------------------------------------------------------------------------------------------------------------------------------------------------------------------------------------------------------------------------------------------------------------------------------------------------------------------------------------------------------------------------------------------------------------------------------------------------------------------------------------------------------------------------------------------------------------------------------------------------------------------------------------------------------------------------------------------------------------------------------------------------------------------------------------------------------------------------------------------------------------------------------------------------------------------------------------------------------------------------------------------------------------------------------------------------------------------------------------------------------------------------------------------------------------------------------------------------------------------------------------------------------------------------------------------------------------------------------------------------------------------------------------------------------------------------------------------------------------------------------------------------------------------------------------------------------------------------------------------------------------------------------------------------------------------------------------------------------------------------------------------------------------------------------------------------------------------------|--|
| Rent                    | ¥ 510,000                                                                                                                                                                                                                                            | Public maintenance fee<br>Administration cost       | included in rent                                                                                                                                                                                                                                                                                                                                                                                                                                                                                                                                                                                                                                                                                                                                                                                                                                                                                                                                                                                                                                                                                                                                                                                                                                                                                                                                                                                                                                                                                                                                                                                                                                                                                                                                                                                                                                                                                                                                                                                                                                                                                                               |  |
| Deposit<br>Key money    | 2 Months • None                                                                                                                                                                                                                                      | Renewal fee                                         | None                                                                                                                                                                                                                                                                                                                                                                                                                                                                                                                                                                                                                                                                                                                                                                                                                                                                                                                                                                                                                                                                                                                                                                                                                                                                                                                                                                                                                                                                                                                                                                                                                                                                                                                                                                                                                                                                                                                                                                                                                                                                                                                           |  |
| Transaction type (Year) | Periodic Tenancy Contract<br>(3 Years)                                                                                                                                                                                                               | Status                                              | Vacancy soon<br>(Moving out: 05/2025)                                                                                                                                                                                                                                                                                                                                                                                                                                                                                                                                                                                                                                                                                                                                                                                                                                                                                                                                                                                                                                                                                                                                                                                                                                                                                                                                                                                                                                                                                                                                                                                                                                                                                                                                                                                                                                                                                                                                                                                                                                                                                          |  |
| Note                    | 25story high-rise apartments 8-min. walk to Shibuya Stn.,11-min. walk to Omote-sando Stn 24-hour Concierge 24-hour Security 1 month rent will be deducted at the time of move-out.  •This property is only for residential purposes, except the SOHO |                                                     |                                                                                                                                                                                                                                                                                                                                                                                                                                                                                                                                                                                                                                                                                                                                                                                                                                                                                                                                                                                                                                                                                                                                                                                                                                                                                                                                                                                                                                                                                                                                                                                                                                                                                                                                                                                                                                                                                                                                                                                                                                                                                                                                |  |
| Equipments              | Please contact us if there is any question.                                                                                                                                                                                                          |                                                     |                                                                                                                                                                                                                                                                                                                                                                                                                                                                                                                                                                                                                                                                                                                                                                                                                                                                                                                                                                                                                                                                                                                                                                                                                                                                                                                                                                                                                                                                                                                                                                                                                                                                                                                                                                                                                                                                                                                                                                                                                                                                                                                                |  |
|                         |                                                                                                                                                                                                                                                      |                                                     |                                                                                                                                                                                                                                                                                                                                                                                                                                                                                                                                                                                                                                                                                                                                                                                                                                                                                                                                                                                                                                                                                                                                                                                                                                                                                                                                                                                                                                                                                                                                                                                                                                                                                                                                                                                                                                                                                                                                                                                                                                                                                                                                |  |
| Completed               | August,2010                                                                                                                                                                                                                                          |                                                     |                                                                                                                                                                                                                                                                                                                                                                                                                                                                                                                                                                                                                                                                                                                                                                                                                                                                                                                                                                                                                                                                                                                                                                                                                                                                                                                                                                                                                                                                                                                                                                                                                                                                                                                                                                                                                                                                                                                                                                                                                                                                                                                                |  |
| Constructing            | Reinforced concrete structure, partially steel<br>structure, steel frame reinforced concrete str<br>, anti-sway structure 25 floors above grou<br>oors below ground, 2 floors pent house                                                             | ructure                                             | The state of the s |  |
| Location                | 2-20 Higashi 1-chome, Shibuya-ku, Tok                                                                                                                                                                                                                | YO  THORN A SHE |                                                                                                                                                                                                                                                                                                                                                                                                                                                                                                                                                                                                                                                                                                                                                                                                                                                                                                                                                                                                                                                                                                                                                                                                                                                                                                                                                                                                                                                                                                                                                                                                                                                                                                                                                                                                                                                                                                                                                                                                                                                                                                                                |  |
| Trains                  | Shibuya Stn., JR Line (8-min. walk<br>Omote-sando Stn., Ginza/Chiyoda<br>es (11-min. walk)                                                                                                                                                           |                                                     |                                                                                                                                                                                                                                                                                                                                                                                                                                                                                                                                                                                                                                                                                                                                                                                                                                                                                                                                                                                                                                                                                                                                                                                                                                                                                                                                                                                                                                                                                                                                                                                                                                                                                                                                                                                                                                                                                                                                                                                                                                                                                                                                |  |