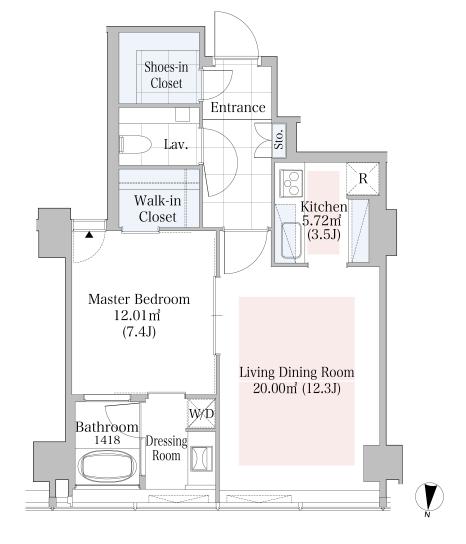

## La Tour Shibuya Apartment No. 1304 (13F)

Update Date: 2025/7/5 Next scheduled update date: Anytime

- 1 Lease guarantee agreement: required (by a guarantee company designated by us) Guarantee fee: 30% of lease for the first year, 8,000 yen/year for the second and subsequent years Fees may vary depending on the guarantee company - contact us for more details.
- 2 All rentals are on a first-come-first-served basis.
- 3 Multi-risk home insurance is mandatory.
- 4 Deposits equivalent to one month of rent are non-refundable at the end of the contract.
- 5 If the contract is terminated in less than one year, a penalty equivalent to one-month rent will be applied.
- 6 When disparities arise between the drawing and the actual construction, the actual construction takes precedence.