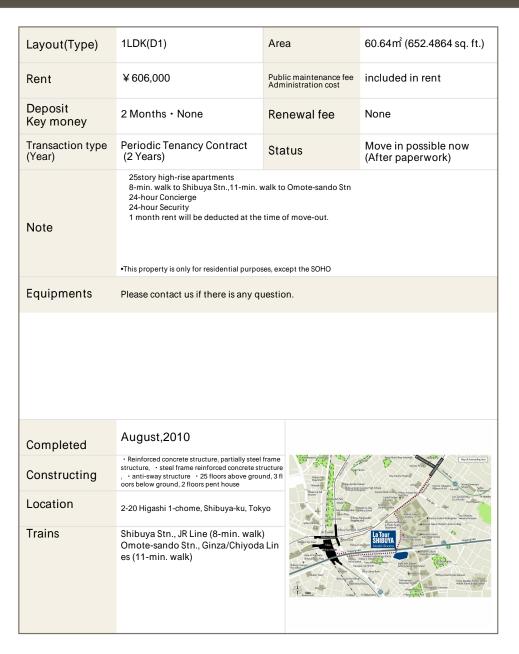

## La Tour Shibuya Apartment No. 1304 (13F)

Update Date: 2025/7/5 Next scheduled update date: Anytime

- 1 Lease guarantee agreement: required (by a guarantee company designated by us) Guarantee fee: 30% of lease for the first year, 8,000 yen/year for the second and subsequent years Fees may vary depending on the guarantee company - contact us for more details.
- 2 All rentals are on a first-come-first-served basis.
- 3 Multi-risk home insurance is mandatory.
- 4 Deposits equivalent to one month of rent are non-refundable at the end of the contract.
- 5 If the contract is terminated in less than one year, a penalty equivalent to one-month rent will be applied.
- 6 When disparities arise between the drawing and the actual construction, the actual construction takes precedence.