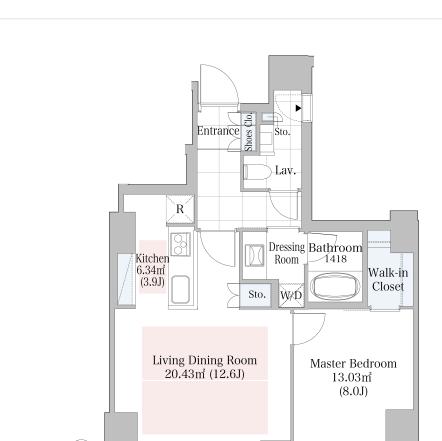

## La Tour Shibuya Apartment No. 1205 (12F)

Update Date: 2024/5/9 Next scheduled update date: Anytime

| Layout(Type)            | 1LDK(E2)                                                                                                                                                                                                                                             | Area                                          | 58.97m² (634.5172 sq. ft.)               |
|-------------------------|------------------------------------------------------------------------------------------------------------------------------------------------------------------------------------------------------------------------------------------------------|-----------------------------------------------|------------------------------------------|
| Rent                    | ¥ 548,000                                                                                                                                                                                                                                            | Public maintenance fee<br>Administration cost | included in rent                         |
| Deposit<br>Key money    | 2 Months • None                                                                                                                                                                                                                                      | Renewal fee                                   | None                                     |
| Transaction type (Year) | Periodic Tenancy Contract<br>(2 Years)                                                                                                                                                                                                               | Status                                        | Move-in date negotiable (Being restored) |
| Note                    | 25story high-rise apartments 8-min. walk to Shibuya Stn.,11-min. walk to Omote-sando Stn 24-hour Concierge 24-hour Security 1 month rent will be deducted at the time of move-out.  •This property is only for residential purposes, except the SOHO |                                               |                                          |
|                         |                                                                                                                                                                                                                                                      |                                               |                                          |
| Equipments              | Please contact us if there is any question.                                                                                                                                                                                                          |                                               |                                          |
|                         |                                                                                                                                                                                                                                                      |                                               |                                          |