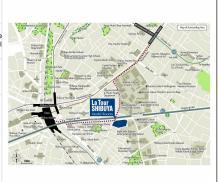

| Completed    | August,2010                                                                                                                                                                                                                             |  |
|--------------|-----------------------------------------------------------------------------------------------------------------------------------------------------------------------------------------------------------------------------------------|--|
| Constructing | <ul> <li>Reinforced concrete structure, partially steel frame<br/>structure, - steel frame reinforced concrete structure<br/>- anti-sway structure - 25 floors above ground, 3 fl<br/>oors below ground, 2 floors pent house</li> </ul> |  |
| Location     | 2-20 Higashi 1-chome, Shibuya-ku, Tokyo                                                                                                                                                                                                 |  |
| Trains       | Shibuya Stn., JR Line (8-min. walk)<br>Omote-sando Stn., Ginza/Chiyoda Lin<br>es (11-min. walk)                                                                                                                                         |  |