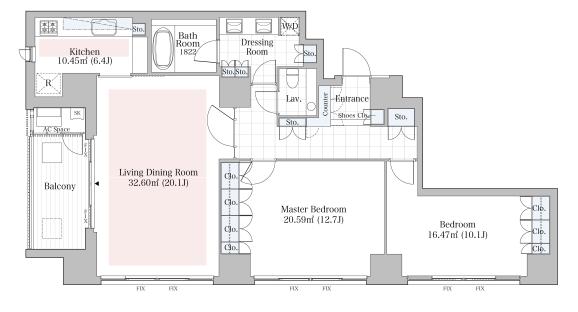

## La Tour Chiyoda Fujimi Apartment No. 402 (4F)

Update Date: 2025/6/26 Next scheduled update date: Anytime

| Layout(Type)            | 2LDK(B1)                                                                                                                                                           | Area                                                    | 113.54m² (1221.6904 sq. ft.)                                                                                                                                                                                                    |  |
|-------------------------|--------------------------------------------------------------------------------------------------------------------------------------------------------------------|---------------------------------------------------------|---------------------------------------------------------------------------------------------------------------------------------------------------------------------------------------------------------------------------------|--|
| Rent                    | ¥ 970,000                                                                                                                                                          | Public maintenance fee<br>Administration cost           | included in rent                                                                                                                                                                                                                |  |
| Deposit<br>Key money    | 2 Months • None                                                                                                                                                    | Renewal fee                                             | None                                                                                                                                                                                                                            |  |
| Transaction type (Year) | Periodic Tenancy Contract<br>(3 Years)                                                                                                                             | Status                                                  | Move in possible now (After paperwork)                                                                                                                                                                                          |  |
| Note                    | •This property is only for residential purpos                                                                                                                      | ses, except the SOHO                                    |                                                                                                                                                                                                                                 |  |
| Equipments              | Please contact us if there is any question.                                                                                                                        |                                                         |                                                                                                                                                                                                                                 |  |
|                         |                                                                                                                                                                    |                                                         |                                                                                                                                                                                                                                 |  |
| Completed               | February,2011                                                                                                                                                      | lidabashi Stn.<br>Sumitomo<br>Mitsiji Bank              | Sumition Mitsui Bank  Bamla  Bamla  Santoku  Supermarket  Tokyo  Denny'ss  Didabashi  Post Office  Tokyo  Daijingu  Denny'ss  Fliedbashi  Post Office  Tokyo  Daijingu  Tokyo  Denny'ss  Fliedbashi  Post Office  School  Grand |  |
| Constructing            | Steel-reinforced concrete                                                                                                                                          | Ramla Santoku Supermark                                 |                                                                                                                                                                                                                                 |  |
| Location                | 1-8-14 Fujimi,Chiyoda-ku,Tokyo                                                                                                                                     | Denny                                                   |                                                                                                                                                                                                                                 |  |
| Trains                  | lidabashi Stn., JR Line (4-min. wal<br>lidabashi Stn., Tozai/Yurakucho/N<br>oku/Oedo Lines (5-min. walk)<br>Kudanshita Stn., Hanzomon/Shinj<br>Lines (9-min. walk) | k) lamb La Tour CHIYODA FUJIMI Nippon Dental University |                                                                                                                                                                                                                                 |  |