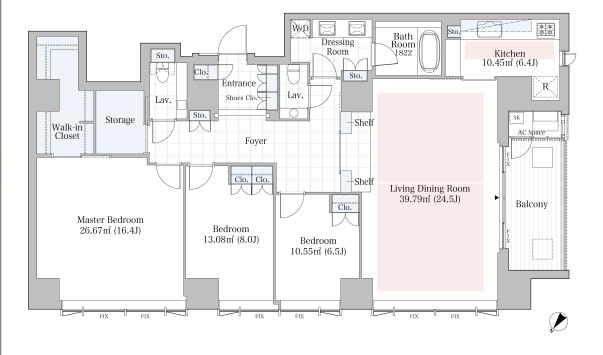

## La Tour Chiyoda Fujimi Apartment No. 401 (4F)

Update Date: 2025/5/1 Next scheduled update date: Anytime

| Layout(Type)            | 3LDK(A1)                                                                                                                                                           | Area                                                    | 149.94m² (1613.3544 sq. ft.)                                                                                                                                                                                                                                                                                                                                                                                                                                                                                                                                                                                                                                                                                                                                                                                                                                                                                                                                                                                                                                                                                                                                                                                                                                                                                                                                                                                                                                                                                                                                                                                                                                                                                                                                                                                                                                                                                                                                                                                                                                                                                                 |  |
|-------------------------|--------------------------------------------------------------------------------------------------------------------------------------------------------------------|---------------------------------------------------------|------------------------------------------------------------------------------------------------------------------------------------------------------------------------------------------------------------------------------------------------------------------------------------------------------------------------------------------------------------------------------------------------------------------------------------------------------------------------------------------------------------------------------------------------------------------------------------------------------------------------------------------------------------------------------------------------------------------------------------------------------------------------------------------------------------------------------------------------------------------------------------------------------------------------------------------------------------------------------------------------------------------------------------------------------------------------------------------------------------------------------------------------------------------------------------------------------------------------------------------------------------------------------------------------------------------------------------------------------------------------------------------------------------------------------------------------------------------------------------------------------------------------------------------------------------------------------------------------------------------------------------------------------------------------------------------------------------------------------------------------------------------------------------------------------------------------------------------------------------------------------------------------------------------------------------------------------------------------------------------------------------------------------------------------------------------------------------------------------------------------------|--|
| Rent                    | ¥ 1,430,000                                                                                                                                                        | Public maintenance fee<br>Administration cost           | included in rent                                                                                                                                                                                                                                                                                                                                                                                                                                                                                                                                                                                                                                                                                                                                                                                                                                                                                                                                                                                                                                                                                                                                                                                                                                                                                                                                                                                                                                                                                                                                                                                                                                                                                                                                                                                                                                                                                                                                                                                                                                                                                                             |  |
| Deposit<br>Key money    | 2 Months • None                                                                                                                                                    | Renewal fee                                             | None                                                                                                                                                                                                                                                                                                                                                                                                                                                                                                                                                                                                                                                                                                                                                                                                                                                                                                                                                                                                                                                                                                                                                                                                                                                                                                                                                                                                                                                                                                                                                                                                                                                                                                                                                                                                                                                                                                                                                                                                                                                                                                                         |  |
| Transaction type (Year) | Periodic Tenancy Contract<br>(3 Years)                                                                                                                             | Status                                                  | Move-in date negotiable (Being restored)                                                                                                                                                                                                                                                                                                                                                                                                                                                                                                                                                                                                                                                                                                                                                                                                                                                                                                                                                                                                                                                                                                                                                                                                                                                                                                                                                                                                                                                                                                                                                                                                                                                                                                                                                                                                                                                                                                                                                                                                                                                                                     |  |
| Note                    | •This property is only for residential purpos                                                                                                                      | ses, except the SOHO                                    |                                                                                                                                                                                                                                                                                                                                                                                                                                                                                                                                                                                                                                                                                                                                                                                                                                                                                                                                                                                                                                                                                                                                                                                                                                                                                                                                                                                                                                                                                                                                                                                                                                                                                                                                                                                                                                                                                                                                                                                                                                                                                                                              |  |
| Equipments              | Please contact us if there is any question.                                                                                                                        |                                                         |                                                                                                                                                                                                                                                                                                                                                                                                                                                                                                                                                                                                                                                                                                                                                                                                                                                                                                                                                                                                                                                                                                                                                                                                                                                                                                                                                                                                                                                                                                                                                                                                                                                                                                                                                                                                                                                                                                                                                                                                                                                                                                                              |  |
|                         |                                                                                                                                                                    |                                                         |                                                                                                                                                                                                                                                                                                                                                                                                                                                                                                                                                                                                                                                                                                                                                                                                                                                                                                                                                                                                                                                                                                                                                                                                                                                                                                                                                                                                                                                                                                                                                                                                                                                                                                                                                                                                                                                                                                                                                                                                                                                                                                                              |  |
| Completed               | February,2011                                                                                                                                                      | lidabashi Stn. Sumitomo Mitsui Bank                     | Sumtonor Mitsúl Bank   Ramia   Ramia |  |
| Constructing            | Steel-reinforced concrete                                                                                                                                          | Ramla Santoku                                           |                                                                                                                                                                                                                                                                                                                                                                                                                                                                                                                                                                                                                                                                                                                                                                                                                                                                                                                                                                                                                                                                                                                                                                                                                                                                                                                                                                                                                                                                                                                                                                                                                                                                                                                                                                                                                                                                                                                                                                                                                                                                                                                              |  |
| Location                | 1-8-14 Fujimi,Chiyoda-ku,Tokyo                                                                                                                                     | Denny<br>Nidabashi                                      |                                                                                                                                                                                                                                                                                                                                                                                                                                                                                                                                                                                                                                                                                                                                                                                                                                                                                                                                                                                                                                                                                                                                                                                                                                                                                                                                                                                                                                                                                                                                                                                                                                                                                                                                                                                                                                                                                                                                                                                                                                                                                                                              |  |
| Trains                  | lidabashi Stn., JR Line (4-min. wal<br>lidabashi Stn., Tozai/Yurakucho/N<br>oku/Oedo Lines (5-min. walk)<br>Kudanshita Stn., Hanzomon/Shinj<br>Lines (9-min. walk) | k) lamb La Tour CHIYOOA FUJIMI Nippon Dental University |                                                                                                                                                                                                                                                                                                                                                                                                                                                                                                                                                                                                                                                                                                                                                                                                                                                                                                                                                                                                                                                                                                                                                                                                                                                                                                                                                                                                                                                                                                                                                                                                                                                                                                                                                                                                                                                                                                                                                                                                                                                                                                                              |  |