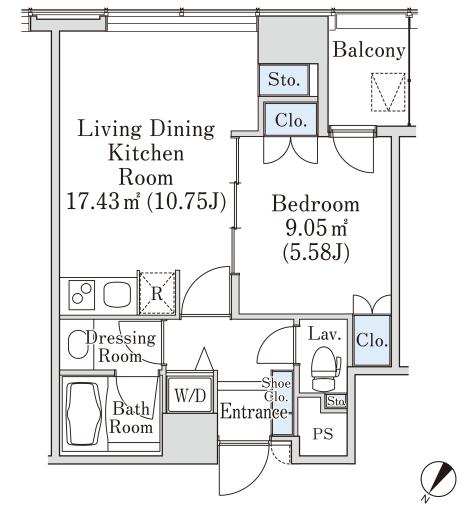

## Platine Shinjuku-Shintoshin Apartment No. 1602 (16F)

Update Date: 2025/8/21 Next scheduled update date: Anytime

| Layout(Type)               | 1LDK(B)                                                                                                                                                                                               | Area                                                                             | 41.91m² (450.9516 sq. ft.)                                                                                                                |  |  |
|----------------------------|-------------------------------------------------------------------------------------------------------------------------------------------------------------------------------------------------------|----------------------------------------------------------------------------------|-------------------------------------------------------------------------------------------------------------------------------------------|--|--|
| Rent                       | ¥ 259,000                                                                                                                                                                                             | Public maintenance fee<br>Administration cost                                    | ¥ 15,000                                                                                                                                  |  |  |
| Deposit<br>Key money       | 2 Months • None                                                                                                                                                                                       | Renewal fee                                                                      | None                                                                                                                                      |  |  |
| Transaction type<br>(Year) | Periodic Tenancy Contract<br>(2 Years)                                                                                                                                                                | Status                                                                           | Move-in date negotiable (Being restored)                                                                                                  |  |  |
| Note                       | 24-hour security management 1 month rent will be deducted at the time of move-out.  •This property is only for residential purposes, except the SOHO                                                  |                                                                                  |                                                                                                                                           |  |  |
| Equipments                 | Please contact us if there is any question.                                                                                                                                                           |                                                                                  |                                                                                                                                           |  |  |
|                            |                                                                                                                                                                                                       |                                                                                  |                                                                                                                                           |  |  |
| Completed                  | May,2008                                                                                                                                                                                              | The Dedo Line Contrary                                                           | チュ <mark>リー</mark><br>新宿住友ビル<br>Shrijuku<br>Sumitomo Bldg. 丸内線<br>Marynouchi Line                                                         |  |  |
| Constructing               | Steel-frame, reinforced concrete                                                                                                                                                                      | m 西新宿五丁目駅<br>A2 Nishi-shinjuku-<br>gochome Stn.                                  | 型 西新宿五丁目駅<br>AZ Mishi-shinjuku-<br>gochome Stn.                                                                                           |  |  |
| Location                   | 4-34-7 Nishi-Shinjuku, Shinjuku-ku, Tok                                                                                                                                                               | Centr                                                                            | Signal Tokyo Metropolitan Govt Office 新宿NSビル ルミネ                                                                                          |  |  |
| Trains                     | Tochomae Stn., Oedo Line (9-min k) Hatsudai Stn., Keio Line (8-min. w Shinjuku Stn., Keio/JR Lines (15-m walk) Shinjuku Stn.,Odakyu Line (14-mi alk) Nishi-Shinjuku-Gochome Stn., Oene (10-min. walk) | ralk)<br>nin. 東京 Sentin東日本本社<br>ナペラティ NIT Eart<br>Tobo Deea Cor<br>Hatsudai Stn. | Shinjudu NS Bldg  Lumine  Thyse Tokyo  R Hyse Tokyo  A Cop Tokyo  Y 化安子大学  Bunka Women's University  NH登線  Shato Expressivay  Odakyu Line |  |  |