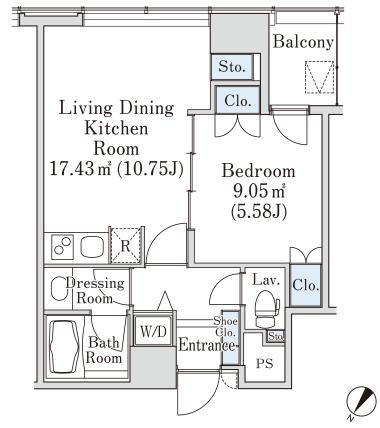

## Platine Shinjuku-Shintoshin Apartment No. 802 (8F)

| Update Date | : 2025/7/5 Next schedule | d update date: Anyti | im |
|-------------|--------------------------|----------------------|----|
|-------------|--------------------------|----------------------|----|





- Lease guarantee agreement: required (by a guarantee company designated by us)
  Guarantee fee: 30% of lease for the first year, 8,000 yen/year for the second and subsequent years
  Fees may vary depending on the guarantee company contact us for more details.
- 2 All rentals are on a first-come-first-served basis.
- 3 Multi-risk home insurance is mandatory.
- 4 Deposits equivalent to one month of rent are non-refundable at the end of the contract.
- 5 If the contract is terminated in less than one year, a penalty equivalent to one-month rent will be applied.
- 6 When disparities arise between the drawing and the actual construction, the actual construction takes precedence.

## Sumitomo Realty & Development Co., Ltd.

Shinjuku NS Building, 2-4-1, Nishi-Shinjuku Shinjuku-ku, Tokyo 163-08