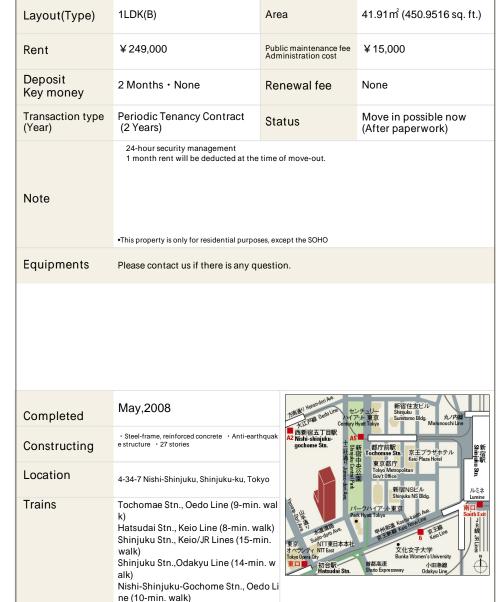

n/year for the second and subsequent years
  Fees may vary depending on the guarantee company contact us for more details.
- 2 All rentals are on a first-come-first-served basis.
- 3 Multi-risk home insurance is mandatory.
- 4 Deposits equivalent to one month of rent are non-refundable at the end of the contract.
- 5 If the contract is terminated in less than one year, a penalty equivalent to one-month rent will be applied.
- 6 When disparities arise between the drawing and the actual construction, the actual construction takes precedence.

## Sumitomo Realty & Development Co., Ltd.

Shinjuku NS Building, 2-4-1, Nishi-Shinjuku Shinjuku-ku, Tokyo 163-0820 Japan Phone: +81-3-3346-9510

Phone: 0120-770-507

for Real estate company: +81-3-3346-9510 Please contact us if there is any question.