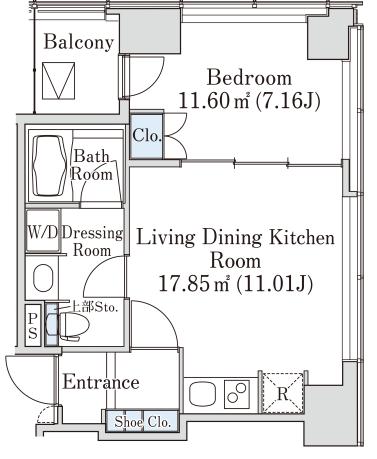

## Platine Shinjuku-Shintoshin Apartment No. 801 (8F)

Update Date: 2024/5/5 Next scheduled update date: Anytime

| Layout(Type)            | 1LDK(A)                                                                                                                                                                                                | Area                                                             | 41.48m² (446.3248 sq. ft.)                                                                                                                                                                                                                                                                                                                                                                                                                                                                                                                                                                                                                                                                                                                                                                                                                                                                                                                                                                                                                                                                                                                                                                                                                                                                                                                                                                                                                                                                                                                                                                                                                                                                                                                                                                                                                                                                                                                                                                                                                                                                                                    |  |  |
|-------------------------|--------------------------------------------------------------------------------------------------------------------------------------------------------------------------------------------------------|------------------------------------------------------------------|-------------------------------------------------------------------------------------------------------------------------------------------------------------------------------------------------------------------------------------------------------------------------------------------------------------------------------------------------------------------------------------------------------------------------------------------------------------------------------------------------------------------------------------------------------------------------------------------------------------------------------------------------------------------------------------------------------------------------------------------------------------------------------------------------------------------------------------------------------------------------------------------------------------------------------------------------------------------------------------------------------------------------------------------------------------------------------------------------------------------------------------------------------------------------------------------------------------------------------------------------------------------------------------------------------------------------------------------------------------------------------------------------------------------------------------------------------------------------------------------------------------------------------------------------------------------------------------------------------------------------------------------------------------------------------------------------------------------------------------------------------------------------------------------------------------------------------------------------------------------------------------------------------------------------------------------------------------------------------------------------------------------------------------------------------------------------------------------------------------------------------|--|--|
| Rent                    | ¥ 227,000                                                                                                                                                                                              | Public maintenance fee<br>Administration cost                    | ¥ 15,000                                                                                                                                                                                                                                                                                                                                                                                                                                                                                                                                                                                                                                                                                                                                                                                                                                                                                                                                                                                                                                                                                                                                                                                                                                                                                                                                                                                                                                                                                                                                                                                                                                                                                                                                                                                                                                                                                                                                                                                                                                                                                                                      |  |  |
| Deposit<br>Key money    | 2 Months • None                                                                                                                                                                                        | Renewal fee                                                      | None                                                                                                                                                                                                                                                                                                                                                                                                                                                                                                                                                                                                                                                                                                                                                                                                                                                                                                                                                                                                                                                                                                                                                                                                                                                                                                                                                                                                                                                                                                                                                                                                                                                                                                                                                                                                                                                                                                                                                                                                                                                                                                                          |  |  |
| Transaction type (Year) | Periodic Tenancy Contract<br>(3 Years)                                                                                                                                                                 | Status                                                           | Move-in date negotiable (Being restored)                                                                                                                                                                                                                                                                                                                                                                                                                                                                                                                                                                                                                                                                                                                                                                                                                                                                                                                                                                                                                                                                                                                                                                                                                                                                                                                                                                                                                                                                                                                                                                                                                                                                                                                                                                                                                                                                                                                                                                                                                                                                                      |  |  |
| Note                    | 24-hour security management Pet is negotiable 1 month rent will be deducted at the time of move-out.  •This property is only for residential purposes, except the SOHO                                 |                                                                  |                                                                                                                                                                                                                                                                                                                                                                                                                                                                                                                                                                                                                                                                                                                                                                                                                                                                                                                                                                                                                                                                                                                                                                                                                                                                                                                                                                                                                                                                                                                                                                                                                                                                                                                                                                                                                                                                                                                                                                                                                                                                                                                               |  |  |
| Equipments              | Please contact us if there is any question.                                                                                                                                                            |                                                                  |                                                                                                                                                                                                                                                                                                                                                                                                                                                                                                                                                                                                                                                                                                                                                                                                                                                                                                                                                                                                                                                                                                                                                                                                                                                                                                                                                                                                                                                                                                                                                                                                                                                                                                                                                                                                                                                                                                                                                                                                                                                                                                                               |  |  |
|                         |                                                                                                                                                                                                        | . wh                                                             |                                                                                                                                                                                                                                                                                                                                                                                                                                                                                                                                                                                                                                                                                                                                                                                                                                                                                                                                                                                                                                                                                                                                                                                                                                                                                                                                                                                                                                                                                                                                                                                                                                                                                                                                                                                                                                                                                                                                                                                                                                                                                                                               |  |  |
| Completed               | May,2008                                                                                                                                                                                               | The Bedo Line Contry                                             | 新宿住友ビル<br>Shirijuku<br>Shirijuku タン内線<br>Wanitomo Bidg. カン内線<br>Marunouchi Line                                                                                                                                                                                                                                                                                                                                                                                                                                                                                                                                                                                                                                                                                                                                                                                                                                                                                                                                                                                                                                                                                                                                                                                                                                                                                                                                                                                                                                                                                                                                                                                                                                                                                                                                                                                                                                                                                                                                                                                                                                               |  |  |
| Constructing            | Steel-frame, reinforced concrete                                                                                                                                                                       | m 西新宿五丁目駅<br>A2 Nishi-shinjuku-<br>gochome Stn.                  | 西新宿五丁目駅<br>A2 Nisht-shinjuku-<br>gochome Stn.<br>芸会新 都庁前駅 京王ブラザホテル<br>経過 Tochomae Stn. 京王ブラザホテル<br>接続 Plaza Hotel                                                                                                                                                                                                                                                                                                                                                                                                                                                                                                                                                                                                                                                                                                                                                                                                                                                                                                                                                                                                                                                                                                                                                                                                                                                                                                                                                                                                                                                                                                                                                                                                                                                                                                                                                                                                                                                                                                                                                                                                             |  |  |
| Location                | 4-34-7 Nishi-Shinjuku, Shinjuku-ku, Tok                                                                                                                                                                | Centr                                                            | Tokyo Metropolitan Govit Office 新宿NSビル ルミネ                                                                                                                                                                                                                                                                                                                                                                                                                                                                                                                                                                                                                                                                                                                                                                                                                                                                                                                                                                                                                                                                                                                                                                                                                                                                                                                                                                                                                                                                                                                                                                                                                                                                                                                                                                                                                                                                                                                                                                                                                                                                                    |  |  |
| Trains                  | Tochomae Stn., Oedo Line (9-min k) Hatsudai Stn., Keio Line (8-min. w Shinjuku Stn., Keio/JR Lines (15-m walk) Shinjuku Stn.,Odakyu Line (14-mi alk) Nishi-Shinjuku-Gochome Stn., Oe ne (10-min. walk) | ralk) nin. 東京 Sentin東日本本社 ナペラティ NTT Eart Tobo Deea Cor Wind Str. | Shinjudu NS Bidg.  Lumine  Thy H TO I/O  Thy H TO I/O  The H TO I/O  Th |  |  |