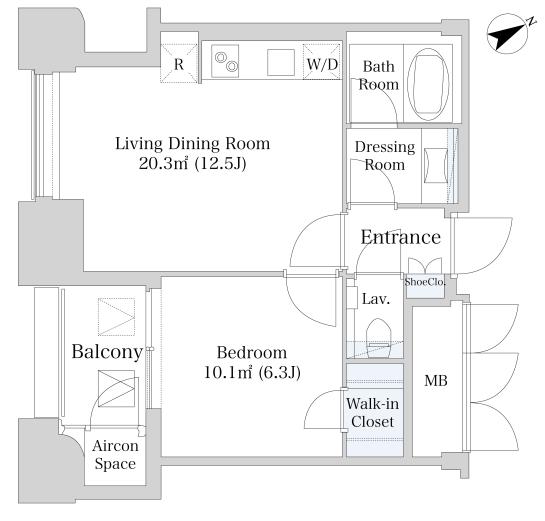

## Platine Nishi-Shinjuku Apartment No. 602 (6F)

Update Date: 2025/8/1 Next scheduled update date: Anytime

| Layout(Type)               | 1LDK(P)                                                                                                                                                                                            | Area                                          | 42.16m² (453.6416 sq. ft.)                                                         |  |  |
|----------------------------|----------------------------------------------------------------------------------------------------------------------------------------------------------------------------------------------------|-----------------------------------------------|------------------------------------------------------------------------------------|--|--|
| Rent                       | ¥ 240,000                                                                                                                                                                                          | Public maintenance fee<br>Administration cost | ¥ 15,000                                                                           |  |  |
| Deposit<br>Key money       | 2 Months • None                                                                                                                                                                                    | Renewal fee                                   | None                                                                               |  |  |
| Transaction type<br>(Year) | Periodic Tenancy Contract<br>(2 Years)                                                                                                                                                             | Status                                        | Vacancy soon<br>(Moving out: 09/2025)                                              |  |  |
| Note                       | Auto-lock A/C installed Floor heating (Living/Dining) Fitness room is available  •This property is only for residential purposes, except the SOHO                                                  |                                               |                                                                                    |  |  |
| Equipments                 | Please contact us if there is any question.                                                                                                                                                        |                                               |                                                                                    |  |  |
|                            |                                                                                                                                                                                                    |                                               |                                                                                    |  |  |
| Completed                  | January,2009                                                                                                                                                                                       | Mannouchi Line                                | 月 日本                                           |  |  |
| Constructing               | Steel-frame, reinforced concrete                                                                                                                                                                   | 青梅街道<br>Ome Kido (Ave.)                       |                                                                                    |  |  |
| Location                   | 7-20-1 Nishi-Shinjuku, Shinjuku-ku, Tok                                                                                                                                                            | kyo laniso Dai 大学 Tokyo                       |                                                                                    |  |  |
| Trains                     | Nishi-Shinjuku Stn., Marunouchi L<br>4-min. walk)<br>Tochomae Stn., Oedo Line (7-min<br>k)<br>Shinjuku Stn., Keio/Odakyu/JR Lir<br>-min. walk)<br>Shinjuku-Nishiguchi Stn., Oedo Li<br>-min. walk) | . Wal 新宿中央公園<br>Shinjuku Central Park         | okyo Shinjuku Pol. Sn. 新宿住友ビル Shinjuku Sn. Shinjuku Sn. Shinjuku Sn. Fib駅 自エブラザホテル |  |  |