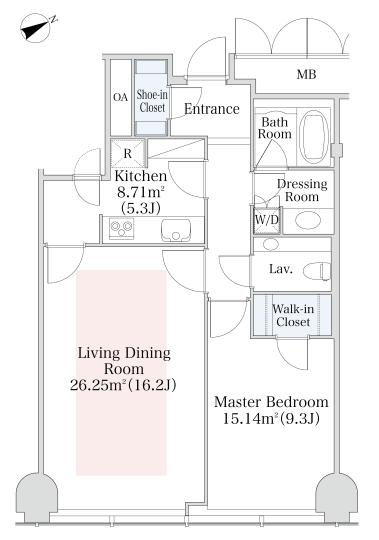

## Platine Nishi-Shinjuku Apartment No. 1006 (10F)

| Layout(Type)               | 1LDK(F)                                                                                                                                   | Area                                                                      | 71.17㎡ (765.7892 sq. ft.)                                                                                                  |
|----------------------------|-------------------------------------------------------------------------------------------------------------------------------------------|---------------------------------------------------------------------------|----------------------------------------------------------------------------------------------------------------------------|
| Rent                       | ¥ 399,000                                                                                                                                 | Public maintenance fee<br>Administration cost                             | ¥ 15,000                                                                                                                   |
| Deposit<br>Key money       | 2 Months • None                                                                                                                           | Renewal fee                                                               | None                                                                                                                       |
| Transaction type<br>(Year) | Periodic Tenancy Contract<br>(2 Years)                                                                                                    | Status                                                                    | Move in possible now<br>(After paperwork)                                                                                  |
| Note                       | Auto-lock<br>A/C installed<br>Floor heating (Living/Dining)<br>Fitness room is available<br>•This property is only for residential purpor | ses, except the SOHO                                                      |                                                                                                                            |
| Equipments                 | Please contact us if there is any question.                                                                                               |                                                                           |                                                                                                                            |
|                            |                                                                                                                                           |                                                                           |                                                                                                                            |
|                            |                                                                                                                                           | *                                                                         |                                                                                                                            |
| Completed                  | January,2009                                                                                                                              | Hannandi Sta                                                              | 「現線」                                                                                                                       |
| Completed<br>Constructing  | January,2009 • Steel-frame, reinforced concrete • 33 stories                                                                              | 青梅街道<br>Ome Kido (Ave.)                                                   | 西新宿駅<br>Nishi-Shinjuku Stn.<br>1<br>5<br>5<br>5<br>5<br>5<br>5<br>5<br>5<br>5<br>5<br>5<br>5<br>5<br>5<br>5<br>5<br>5<br>5 |
| -                          | · · ·                                                                                                                                     | s 青梅街道<br>Ome Kido (Ave)<br>東京<br>cyco vyco vyco vyco vyco vyco vyco vyco | 西新宿駅<br>Nishi-Shinjuku Stn.<br>医科<br>病院<br>Med. Univ. Hoop.<br>シ東京ホテル 新宿警察家 rt                                             |