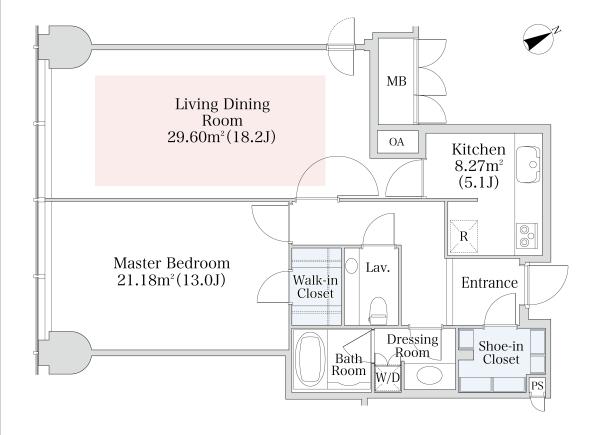

## Platine Nishi-Shinjuku Apartment No. 802 (8F)

Update Date: 2025/8/26 Next scheduled update date: Anytime

| Layout(Type)               | 1LDK(B)                                                                                                                        | Area                                          | 83.52m² (898.6752 sq. ft.)                                               |
|----------------------------|--------------------------------------------------------------------------------------------------------------------------------|-----------------------------------------------|--------------------------------------------------------------------------|
| Rent                       | ¥ 449,000                                                                                                                      | Public maintenance fee<br>Administration cost | ¥ 15,000                                                                 |
| Deposit<br>Key money       | 2 Months • None                                                                                                                | Renewal fee                                   | None                                                                     |
| Transaction type<br>(Year) | Periodic Tenancy Contract<br>(2 Years)                                                                                         | Status                                        | Move in possible now (After paperwork)                                   |
| Note                       | Auto-lock A/C installed Floor heating (Living/Dining) Fitness room is available  *This property is only for residential purpor | ses, except the SOHO                          |                                                                          |
| Equipments                 | Please contact us if there is any qu                                                                                           |                                               |                                                                          |
|                            |                                                                                                                                |                                               |                                                                          |
|                            | January,2009                                                                                                                   | 12-15 to                                      | J                                                                        |
| Completed                  | January,2009                                                                                                                   | A. 内壁<br>Mannach line<br>青梅街道                 | リー<br>・<br>の<br>の<br>の<br>の<br>の<br>の<br>の<br>の<br>の<br>の<br>の<br>の<br>の |
| Completed Constructing     | January,2009  • Steel-frame, reinforced concrete • 33 stories                                                                  | 青梅街道<br>Ome Kido (Ave.)                       | 西新宿駅 Nishi-Shinjuku Stn. 新宿西口 Shinjuku-Nishimuchi S                      |
|                            | ·                                                                                                                              | s Office 青梅街道<br>Ome Kdo (Ave.)               | 西新宿駅 Nishi-Shinjuku Stn.  (医科 病院 術院 Mich Univ. Hosp.  シ東京ホテル 新宿警察署       |