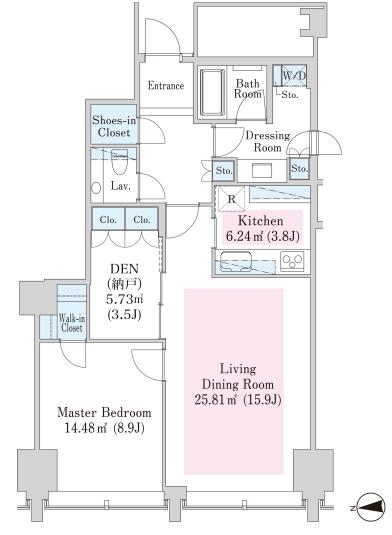

## La Tour lidabashi Apartment No. 805 (8F)

Update Date: 2025/7/6 Next scheduled update date: Anytime

- 1 Lease guarantee agreement: required (by a guarantee company designated by us) Guarantee fee: 30% of lease for the first year, 8,000 yen/year for the second and subsequent years Fees may vary depending on the guarantee company - contact us for more details.
- 2 All rentals are on a first-come-first-served basis.
- 3 Multi-risk home insurance is mandatory.
- 4 Deposits equivalent to one month of rent are non-refundable at the end of the contract.
- 5 If the contract is terminated in less than one year, a penalty equivalent to one-month rent will be applied.
- 6 When disparities arise between the drawing and the actual construction, the actual construction takes precedence.