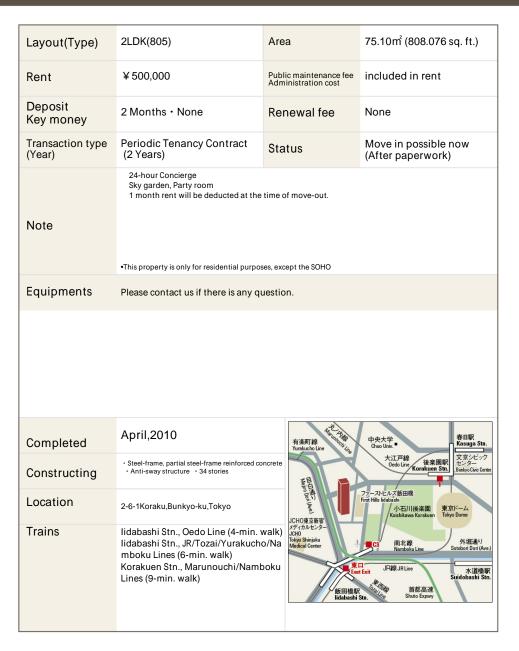

## La Tour lidabashi Apartment No. 805 (8F)

Update Date: 2025/7/6 Next scheduled update date: Anytime

- 1 Lease guarantee agreement: required (by a guarantee company designated by us) Guarantee fee: 30% of lease for the first year, 8,000 yen/year for the second and subsequent years Fees may vary depending on the guarantee company - contact us for more details.
- 2 All rentals are on a first-come-first-served basis.
- 3 Multi-risk home insurance is mandatory.
- 4 Deposits equivalent to one month of rent are non-refundable at the end of the contract.
- 5 If the contract is terminated in less than one year, a penalty equivalent to one-month rent will be applied.
- 6 When disparities arise between the drawing and the actual construction, the actual construction takes precedence.