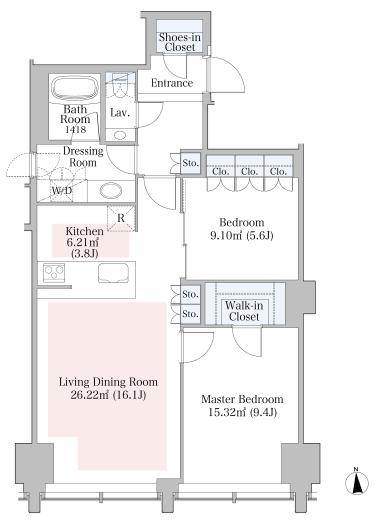

## La Tour lidabashi Apartment No. 911 (9F)

| Layout(Type)                          | 2LDK(O2')                                                                                                                                | Area                                          | 80.30m <sup>2</sup> (864.028 sq. ft.)            |
|---------------------------------------|------------------------------------------------------------------------------------------------------------------------------------------|-----------------------------------------------|--------------------------------------------------|
| Rent                                  | ¥ 540,000                                                                                                                                | Public maintenance fee<br>Administration cost | included in rent                                 |
| Deposit<br>Key money                  | 2 Months • None                                                                                                                          | Renewal fee                                   | None                                             |
| Transaction type<br>(Year)            | Periodic Tenancy Contract<br>(2 Years)                                                                                                   | Status                                        | Move in possible now<br>(After paperwork)        |
| Note                                  | 24-hour Concierge<br>Sky garden, Party room<br>1 month rent will be deducted at the to<br>•This property is only for residential purpose |                                               |                                                  |
| Equipments                            | Please contact us if there is any qu                                                                                                     | estion.                                       |                                                  |
|                                       |                                                                                                                                          |                                               |                                                  |
| Completed                             | April,2010                                                                                                                               | 有楽町線                                          | 中央大学 春日駅<br>Kasuaa Sun                           |
| -                                     | April,2010<br>• Steel-frame, partial steel-frame reinforced cor<br>• Anti-sway structure • 34 stories                                    | Yurakucho Line                                | Chuo Univ.<br>大江戸線<br>Berduline 後楽園駅             |
| Completed<br>Constructing<br>Location | Steel-frame, partial steel-frame reinforced cor                                                                                          | Yurakucho Line                                | Chuo Univ.<br>大江戸線<br>のarth lina<br>後楽園駅<br>センター |