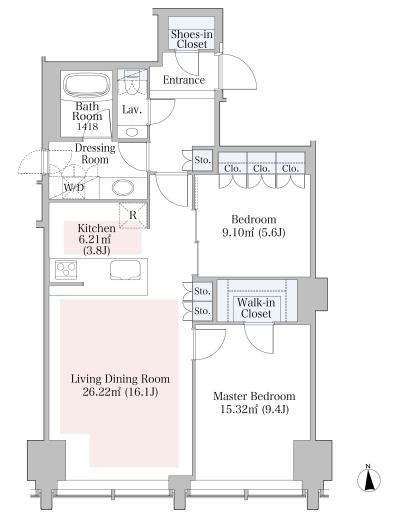

## La Tour lidabashi Apartment No. 812 (8F)

Update Date: 2025/7/27 Next scheduled update date: Anytime

| Layout(Type)            | 2LDK(O2')                                                                                                                                                         | Area                                          | 80.30m² (864.028 sq. ft.)                                                                                                                                                                                                                                                                                                                                                                                                                                                                                                                                                                                                                                                                                                                                                                                                                                                                                                                                                                                                                                                                                                                                                                                                                                                                                                                                                                                                                                                                                                                                                                                                                                                                                                                                                                                                                                                                                                                                                                                                                                                                                                 |  |
|-------------------------|-------------------------------------------------------------------------------------------------------------------------------------------------------------------|-----------------------------------------------|---------------------------------------------------------------------------------------------------------------------------------------------------------------------------------------------------------------------------------------------------------------------------------------------------------------------------------------------------------------------------------------------------------------------------------------------------------------------------------------------------------------------------------------------------------------------------------------------------------------------------------------------------------------------------------------------------------------------------------------------------------------------------------------------------------------------------------------------------------------------------------------------------------------------------------------------------------------------------------------------------------------------------------------------------------------------------------------------------------------------------------------------------------------------------------------------------------------------------------------------------------------------------------------------------------------------------------------------------------------------------------------------------------------------------------------------------------------------------------------------------------------------------------------------------------------------------------------------------------------------------------------------------------------------------------------------------------------------------------------------------------------------------------------------------------------------------------------------------------------------------------------------------------------------------------------------------------------------------------------------------------------------------------------------------------------------------------------------------------------------------|--|
| Rent                    | ¥ 530,000                                                                                                                                                         | Public maintenance fee<br>Administration cost | included in rent                                                                                                                                                                                                                                                                                                                                                                                                                                                                                                                                                                                                                                                                                                                                                                                                                                                                                                                                                                                                                                                                                                                                                                                                                                                                                                                                                                                                                                                                                                                                                                                                                                                                                                                                                                                                                                                                                                                                                                                                                                                                                                          |  |
| Deposit<br>Key money    | 2 Months • None                                                                                                                                                   | Renewal fee                                   | None                                                                                                                                                                                                                                                                                                                                                                                                                                                                                                                                                                                                                                                                                                                                                                                                                                                                                                                                                                                                                                                                                                                                                                                                                                                                                                                                                                                                                                                                                                                                                                                                                                                                                                                                                                                                                                                                                                                                                                                                                                                                                                                      |  |
| Transaction type (Year) | Periodic Tenancy Contract<br>(2 Years)                                                                                                                            | Status                                        | Move in possible now (After paperwork)                                                                                                                                                                                                                                                                                                                                                                                                                                                                                                                                                                                                                                                                                                                                                                                                                                                                                                                                                                                                                                                                                                                                                                                                                                                                                                                                                                                                                                                                                                                                                                                                                                                                                                                                                                                                                                                                                                                                                                                                                                                                                    |  |
| Note                    | 24-hour Concierge Sky garden, Party room 1 month rent will be deducted at the time of move-out.  •This property is only for residential purposes, except the SOHO |                                               |                                                                                                                                                                                                                                                                                                                                                                                                                                                                                                                                                                                                                                                                                                                                                                                                                                                                                                                                                                                                                                                                                                                                                                                                                                                                                                                                                                                                                                                                                                                                                                                                                                                                                                                                                                                                                                                                                                                                                                                                                                                                                                                           |  |
| Equipments              | Please contact us if there is any question.                                                                                                                       |                                               |                                                                                                                                                                                                                                                                                                                                                                                                                                                                                                                                                                                                                                                                                                                                                                                                                                                                                                                                                                                                                                                                                                                                                                                                                                                                                                                                                                                                                                                                                                                                                                                                                                                                                                                                                                                                                                                                                                                                                                                                                                                                                                                           |  |
|                         |                                                                                                                                                                   |                                               |                                                                                                                                                                                                                                                                                                                                                                                                                                                                                                                                                                                                                                                                                                                                                                                                                                                                                                                                                                                                                                                                                                                                                                                                                                                                                                                                                                                                                                                                                                                                                                                                                                                                                                                                                                                                                                                                                                                                                                                                                                                                                                                           |  |
| Completed               | April,2010                                                                                                                                                        | 有楽町線<br>Yurakucho Line                        | 中央大学 Chuo Unix.  中央大学 Chuo Unix.  Dedo Line Koraktuen Stn.  Tアーストヒルズ版田楼 First Hills Idabashi Avaphikawa Koraktuen  「Araji   接乗園 Avaphikawa Koraktuen  「Araji   接乗園 Avaphikawa Koraktuen  「Araji   接乗園 Avaphikawa Koraktuen  「Araji   大田本本  「Araji |  |
| Constructing            | Steel-frame, partial steel-frame reinforced co     Anti-sway structure                                                                                            | oncrete                                       |                                                                                                                                                                                                                                                                                                                                                                                                                                                                                                                                                                                                                                                                                                                                                                                                                                                                                                                                                                                                                                                                                                                                                                                                                                                                                                                                                                                                                                                                                                                                                                                                                                                                                                                                                                                                                                                                                                                                                                                                                                                                                                                           |  |
| Location                | 2-6-1Koraku,Bunkyo-ku,Tokyo                                                                                                                                       | 2                                             |                                                                                                                                                                                                                                                                                                                                                                                                                                                                                                                                                                                                                                                                                                                                                                                                                                                                                                                                                                                                                                                                                                                                                                                                                                                                                                                                                                                                                                                                                                                                                                                                                                                                                                                                                                                                                                                                                                                                                                                                                                                                                                                           |  |
| Trains                  | lidabashi Stn., Oedo Line (4-min. v<br>lidabashi Stn., JR/Tozai/Yurakuch<br>mboku Lines (6-min. walk)<br>Korakuen Stn., Marunouchi/Namb<br>Lines (9-min. walk)    | walk)<br>の/Na<br>Doku                         |                                                                                                                                                                                                                                                                                                                                                                                                                                                                                                                                                                                                                                                                                                                                                                                                                                                                                                                                                                                                                                                                                                                                                                                                                                                                                                                                                                                                                                                                                                                                                                                                                                                                                                                                                                                                                                                                                                                                                                                                                                                                                                                           |  |