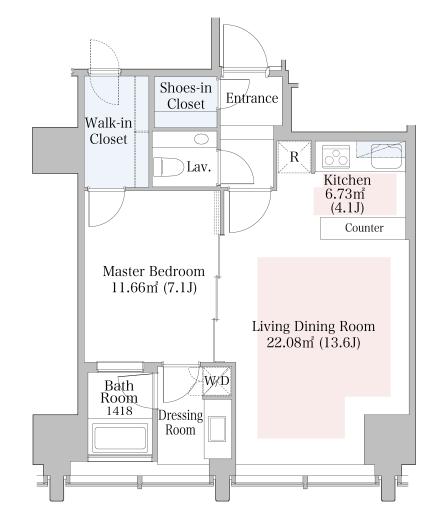

## La Tour lidabashi Apartment No. 1602 (16F)

Update Date: 2025/7/2 Next scheduled update date: Anytime

| Layout(Type)               | 1LDK(C)                                                                                                                                                           | Area                                                                      | 60.60m² (652.056 sq. ft.)                                                                                                                                                                                                                                                                                                                                                                                                                                                                                                                                                                                                                                                                                                                                                                                                                                                                                                                                                                                                                                                                                                                                                                                                                                                                                                                                                                                                                                                                                                                                                                                                                                                                                                                                                                                                                                                                                                                                                                                                                                                                                                    |  |
|----------------------------|-------------------------------------------------------------------------------------------------------------------------------------------------------------------|---------------------------------------------------------------------------|------------------------------------------------------------------------------------------------------------------------------------------------------------------------------------------------------------------------------------------------------------------------------------------------------------------------------------------------------------------------------------------------------------------------------------------------------------------------------------------------------------------------------------------------------------------------------------------------------------------------------------------------------------------------------------------------------------------------------------------------------------------------------------------------------------------------------------------------------------------------------------------------------------------------------------------------------------------------------------------------------------------------------------------------------------------------------------------------------------------------------------------------------------------------------------------------------------------------------------------------------------------------------------------------------------------------------------------------------------------------------------------------------------------------------------------------------------------------------------------------------------------------------------------------------------------------------------------------------------------------------------------------------------------------------------------------------------------------------------------------------------------------------------------------------------------------------------------------------------------------------------------------------------------------------------------------------------------------------------------------------------------------------------------------------------------------------------------------------------------------------|--|
| Rent                       | ¥ 440,000                                                                                                                                                         | Public maintenance fee<br>Administration cost                             | included in rent                                                                                                                                                                                                                                                                                                                                                                                                                                                                                                                                                                                                                                                                                                                                                                                                                                                                                                                                                                                                                                                                                                                                                                                                                                                                                                                                                                                                                                                                                                                                                                                                                                                                                                                                                                                                                                                                                                                                                                                                                                                                                                             |  |
| Deposit<br>Key money       | 2 Months • None                                                                                                                                                   | Renewal fee                                                               | None                                                                                                                                                                                                                                                                                                                                                                                                                                                                                                                                                                                                                                                                                                                                                                                                                                                                                                                                                                                                                                                                                                                                                                                                                                                                                                                                                                                                                                                                                                                                                                                                                                                                                                                                                                                                                                                                                                                                                                                                                                                                                                                         |  |
| Transaction type<br>(Year) | Periodic Tenancy Contract<br>(2 Years)                                                                                                                            | Status                                                                    | Move-in date negotiable (Being restored)                                                                                                                                                                                                                                                                                                                                                                                                                                                                                                                                                                                                                                                                                                                                                                                                                                                                                                                                                                                                                                                                                                                                                                                                                                                                                                                                                                                                                                                                                                                                                                                                                                                                                                                                                                                                                                                                                                                                                                                                                                                                                     |  |
| Note                       | 24-hour Concierge Sky garden, Party room 1 month rent will be deducted at the time of move-out.  *This property is only for residential purposes, except the SOHO |                                                                           |                                                                                                                                                                                                                                                                                                                                                                                                                                                                                                                                                                                                                                                                                                                                                                                                                                                                                                                                                                                                                                                                                                                                                                                                                                                                                                                                                                                                                                                                                                                                                                                                                                                                                                                                                                                                                                                                                                                                                                                                                                                                                                                              |  |
| Equipments                 | Please contact us if there is any question.                                                                                                                       |                                                                           |                                                                                                                                                                                                                                                                                                                                                                                                                                                                                                                                                                                                                                                                                                                                                                                                                                                                                                                                                                                                                                                                                                                                                                                                                                                                                                                                                                                                                                                                                                                                                                                                                                                                                                                                                                                                                                                                                                                                                                                                                                                                                                                              |  |
|                            | A                                                                                                                                                                 | at.                                                                       |                                                                                                                                                                                                                                                                                                                                                                                                                                                                                                                                                                                                                                                                                                                                                                                                                                                                                                                                                                                                                                                                                                                                                                                                                                                                                                                                                                                                                                                                                                                                                                                                                                                                                                                                                                                                                                                                                                                                                                                                                                                                                                                              |  |
| Completed                  | April,2010                                                                                                                                                        | 有楽町線<br>Yurakucho Line                                                    | Wurshucho Line  Vina Line Mina Lin |  |
| Constructing               | Steel-frame, partial steel-frame reinforced co     Anti-sway structure                                                                                            | oncrete                                                                   |                                                                                                                                                                                                                                                                                                                                                                                                                                                                                                                                                                                                                                                                                                                                                                                                                                                                                                                                                                                                                                                                                                                                                                                                                                                                                                                                                                                                                                                                                                                                                                                                                                                                                                                                                                                                                                                                                                                                                                                                                                                                                                                              |  |
| Location                   | 2-6-1Koraku,Bunkyo-ku,Tokyo                                                                                                                                       | 2                                                                         |                                                                                                                                                                                                                                                                                                                                                                                                                                                                                                                                                                                                                                                                                                                                                                                                                                                                                                                                                                                                                                                                                                                                                                                                                                                                                                                                                                                                                                                                                                                                                                                                                                                                                                                                                                                                                                                                                                                                                                                                                                                                                                                              |  |
| Trains                     | lidabashi Stn., Oedo Line (4-min. v<br>lidabashi Stn., JR/Tozai/Yurakuch<br>mboku Lines (6-min. walk)<br>Korakuen Stn., Marunouchi/Namb<br>Lines (9-min. walk)    | Walk)<br>の/Na<br>から<br>から<br>から<br>から<br>から<br>から<br>から<br>から<br>から<br>から |                                                                                                                                                                                                                                                                                                                                                                                                                                                                                                                                                                                                                                                                                                                                                                                                                                                                                                                                                                                                                                                                                                                                                                                                                                                                                                                                                                                                                                                                                                                                                                                                                                                                                                                                                                                                                                                                                                                                                                                                                                                                                                                              |  |