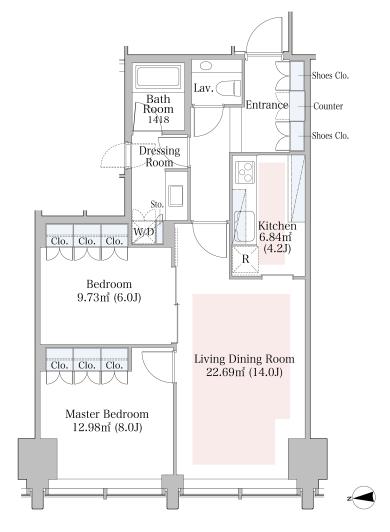

## La Tour lidabashi Apartment No. 1505 (15F)

Update Date: 2025/6/14 Next scheduled update date: Anytime

| Layout(Type)               | 2LDK(H)                                                                                                                                                           | Area                                          | 73.80m² (794.088 sq. ft.)              |  |
|----------------------------|-------------------------------------------------------------------------------------------------------------------------------------------------------------------|-----------------------------------------------|----------------------------------------|--|
| Rent                       | ¥ 558,000                                                                                                                                                         | Public maintenance fee<br>Administration cost | included in rent                       |  |
| Deposit<br>Key money       | 2 Months · None                                                                                                                                                   | Renewal fee                                   | None                                   |  |
| Transaction type<br>(Year) | Periodic Tenancy Contract<br>(3 Years)                                                                                                                            | Status                                        | Move in possible now (After paperwork) |  |
| Note                       | 24-hour Concierge Sky garden, Party room 1 month rent will be deducted at the time of move-out.  •This property is only for residential purposes, except the SOHO |                                               |                                        |  |
| Equipments                 | Please contact us if there is any question.                                                                                                                       |                                               |                                        |  |
|                            |                                                                                                                                                                   |                                               |                                        |  |
| Completed                  | April,2010                                                                                                                                                        | 有楽町線<br>Yurakucho Line                        | Yurshucho Line                         |  |
| Constructing               | Steel-frame, partial steel-frame reinforced co     Anti-sway structure                                                                                            | oncrete                                       |                                        |  |
| Location                   | 2-6-1Koraku,Bunkyo-ku,Tokyo                                                                                                                                       | 2                                             |                                        |  |
| Trains                     | lidabashi Stn., Oedo Line (4-min. v<br>lidabashi Stn., JR/Tozai/Yurakuch<br>mboku Lines (6-min. walk)<br>Korakuen Stn., Marunouchi/Namb<br>Lines (9-min. walk)    | walk)<br>の/Na<br>かo/Na<br>かooku               |                                        |  |