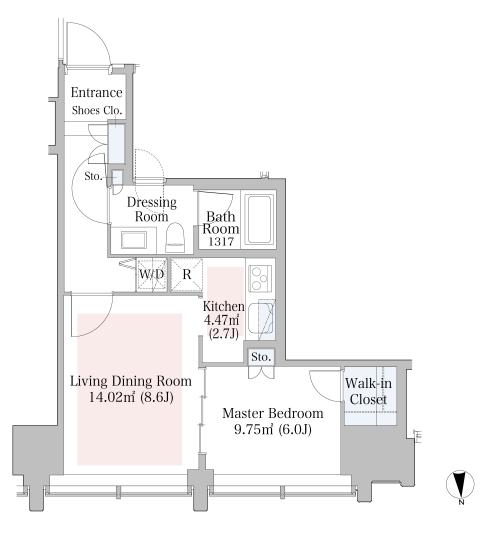

## La Tour lidabashi Apartment No. 1303 (13F)

| Layout(Type)               | 1LDK(D)                                                                                                                                                                   | Area                                          | 44.22m² (475.8072 sq. ft.)                                                                                                              |  |
|----------------------------|---------------------------------------------------------------------------------------------------------------------------------------------------------------------------|-----------------------------------------------|-----------------------------------------------------------------------------------------------------------------------------------------|--|
| Rent                       | ¥ 310,000                                                                                                                                                                 | Public maintenance fee<br>Administration cost | included in rent                                                                                                                        |  |
| Deposit<br>Key money       | 2 Months • None                                                                                                                                                           | Renewal fee                                   | None                                                                                                                                    |  |
| Transaction type<br>(Year) | Periodic Tenancy Contract<br>(3 Years)                                                                                                                                    | Status                                        | Move in possible now<br>(After paperwork)                                                                                               |  |
| Note                       | 24-hour Concierge<br>Sky garden, Party room<br>1 month rent will be deducted at the time of move-out.<br>•This property is only for residential purposes, except the SOHO |                                               |                                                                                                                                         |  |
| Equipments                 | Please contact us if there is any question.                                                                                                                               |                                               |                                                                                                                                         |  |
| Completed                  | April,2010                                                                                                                                                                | 有楽町線<br>Yurakucho Line                        | 中央大学<br>Chao Unix.•                                                                                                                     |  |
| Constructing               | Steel-frame, partial steel-frame reinforced co Anti-sway structure • 34 stories                                                                                           | Increte                                       | Desko Line 後来国駅<br>Desko Line Korakuen Sm<br>Burkyo Ciric Cent<br>ファーストビルズ飯田橋<br>First Hills lidabashi<br>小石川後楽園<br>東京ドーム<br>Tabko Dame |  |
| Location                   |                                                                                                                                                                           | n Doni                                        |                                                                                                                                         |  |
| 2004011                    | 2-6-1Koraku,Bunkyo-ku,Tokyo                                                                                                                                               | JCHO東京新宿                                      |                                                                                                                                         |  |