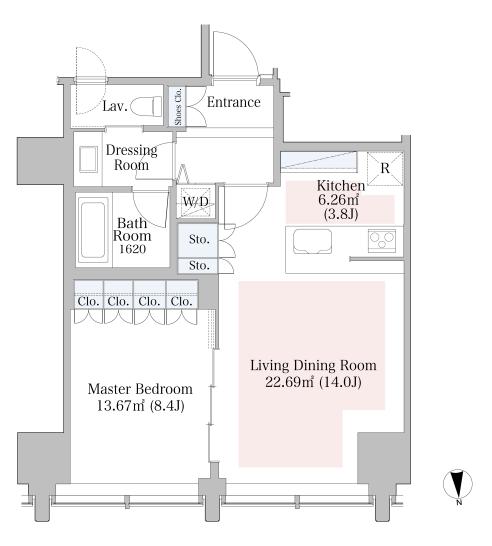

## La Tour lidabashi Apartment No. 902 (9F)

1LDK(B) Area 60.60m<sup>2</sup> (652.056 sq. ft.) Layout(Type) Rent ¥420,000 Public maintenance fee included in rent Administration cost Deposit 2 Months · None Renewal fee None Key money Periodic Tenancy Contract Transaction type Vacancy soon Status (Year) (2 Years) (Moving out: 08/2025) 24-hour Concierge Sky garden, Party room 1 month rent will be deducted at the time of move-out. Note •This property is only for residential purposes, except the SOHO Equipments Please contact us if there is any question. April,2010 春日駅 Kasuga Stn 中央大学 Completed 有楽町線 urakucho Li 文京シビック センター 大江戸線 後楽園駅 · Steel-frame, partial steel-frame reinforced concrete Runkvo Civic Cer Constructing Anti-sway structure · 34 stories kuen Stn. 田田道~ (Ave.) Mejiro Dori (Ave.) ストヒルズ飯田橋 Location 2-6-1Koraku,Bunkyo-ku,Tokyo 小石川後楽園 東京ドーム Tokyo Dome ICHO東京新宿 (ディカルセンタ Trains lidabashi Stn., Oedo Line (4-min, walk) Tokyo Shinjuku Medical Center 外堀通り Sotobori Dori (Ave lidabashi Stn., JR/Tozai/Yurakucho/Na 南北線 Namboku mboku Lines (6-min. walk) Korakuen Stn., Marunouchi/Namboku JR線JRLine 水道橋駅 lobashi Stn. Lines (9-min. walk) 首都高速 飯田橋駅 Shuto Expw