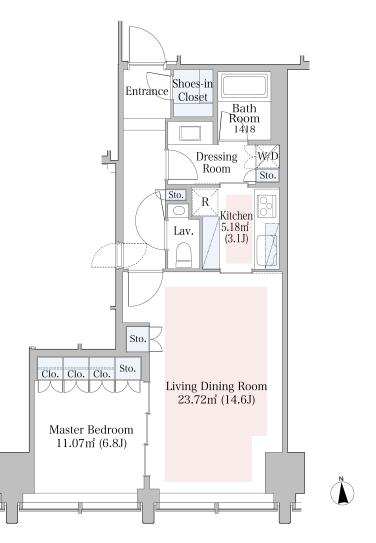

## La Tour lidabashi Apartment No. 709 (7F)

| Layout(Type)               | 1LDK(M1)                                                                                                                                                                  | Area                                          | 60.30m² (648.828 sq. ft.)                                |
|----------------------------|---------------------------------------------------------------------------------------------------------------------------------------------------------------------------|-----------------------------------------------|----------------------------------------------------------|
| Rent                       | ¥ 430,000                                                                                                                                                                 | Public maintenance fee<br>Administration cost | included in rent                                         |
| Deposit<br>Key money       | 2 Months • None                                                                                                                                                           | Renewal fee                                   | None                                                     |
| Transaction type<br>(Year) | Periodic Tenancy Contract<br>(3 Years)                                                                                                                                    | Status                                        | Vacancy soon<br>(Moving out: 05/2025)                    |
| Note                       | 24-hour Concierge<br>Sky garden, Party room<br>1 month rent will be deducted at the time of move-out.<br>•This property is only for residential purposes, except the SOHO |                                               |                                                          |
| Equipments                 | Please contact us if there is any qu                                                                                                                                      | lestion.                                      |                                                          |
|                            | April,2010                                                                                                                                                                | 5-76-17-19                                    | 中央大学                                                     |
| Completed                  | 1 ,                                                                                                                                                                       | 有楽町線<br>Yurakucho Line                        | Yurakucho Line                                           |
| <b>A</b>                   | Steel-frame, partial steel-frame reinforced cor                                                                                                                           |                                               | + 17 = 10 立方に ビック                                        |
| Constructing               | Steel-frame, partial steel-frame reinforced con Anti-sway structure · 34 stories                                                                                          | ncrete                                        | 大江戸線<br>Dedo Line<br>Korakuen Stn.<br>Bankyo Civic Cente |
| Constructing<br>Location   |                                                                                                                                                                           |                                               | +**=*** <u>立方: ビック</u>                                   |